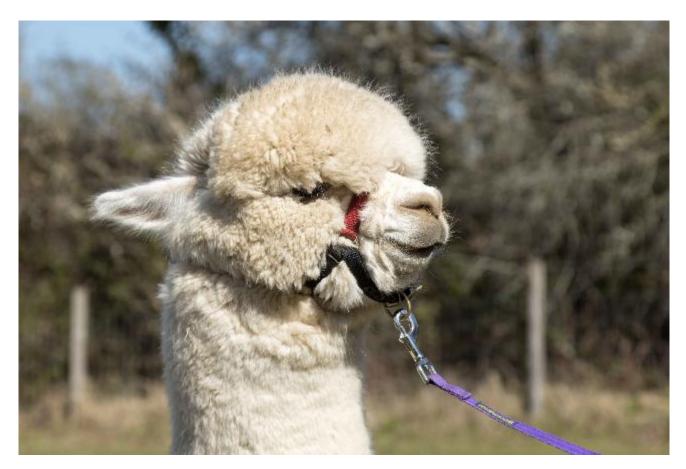

## **Description:**

Moralee Amelia is a very pretty four year old female.

With correct conformation and a true-to-type head, she carries a a lovely fine, bright and dense fleece (2nd fleece 18.9 microns and 3kg).

Number of Crias bred from female: 1

Moralee Amelia - full body