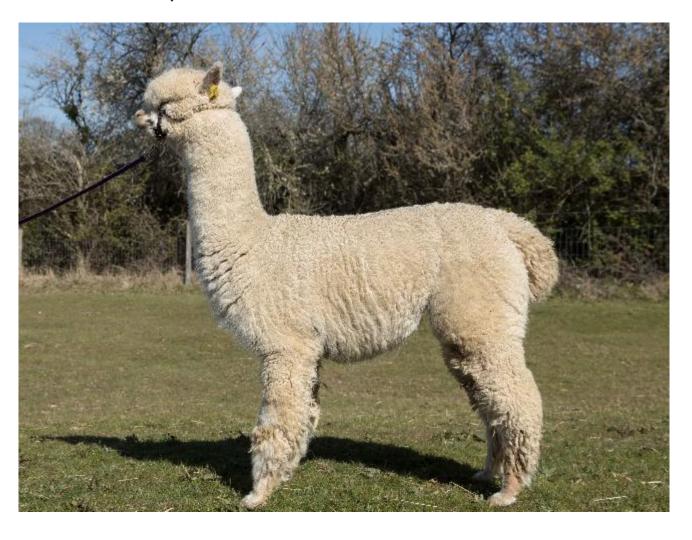

## **Description:**

Moralee Amelia is a very pretty four year old female.

With correct conformation and a true-to-type head, she carries a a lovely fine, bright and dense fleece (2nd fleece 18.9 microns and 3kg).

Number of Crias bred from female: 1

Moralee Amelia - full body