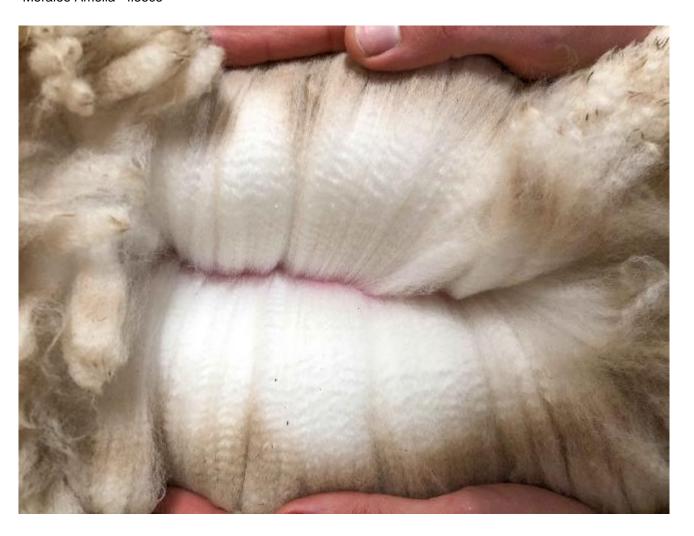

Date of Birth: 28th July 2019

Diameter (Micron) of first fleece sample: 16.70µ

Fleece: (2nd)

18.90μ SD 3.90μ CV 20.60% % Over 30 Microns(μ) 0.90% SF 18.30μ Curvature 40.00 deg/mm Staple Length 105 mm

Yield 3.00 Kg/Year

## **Description:**

Moralee Amelia is a very pretty four year old female.

With correct conformation and a true-to-type head, she carries a a lovely fine, bright and dense fleece (2nd fleece 18.9 microns and 3kg).

## Moralee Amelia - fleece