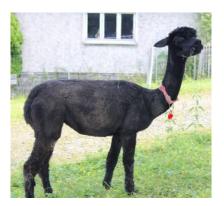

## ASM Neele

Price: \$2,000.00 This price is NOT inclusive of sales tax which needs to be added. with

Sire: AoS Peruvian Evolution Dam: Noelia Type: Female Breed Type: Huacaya Colour: Black Blood Lineage: AoS Peruvian Evolution Date of Birth: July 25 2015

## Number of Crias bred from female: 3

Sire of Cria at Foot: Balducci (Black) Cria at Foot: schwarzes Hengstfohlen

nicht im Preis der Stute enthalten! Date of Birth of Cria at Foot: July 9 2021 Current Age of Cria at Foot: 215 Weeks and 3 Days Alpaca Photo 1