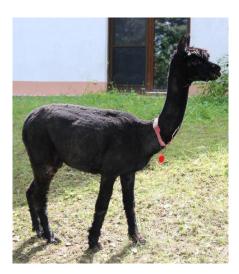

## ASM Neele

Price: \$2,000.00 This price is NOT inclusive of sales tax which needs to be added. with



Sire: AoS Peruvian Evolution Dam: Noelia Type: Female Breed Type: Huacaya Colour: Black Blood Lineage: AoS Peruvian Evolution Date of Birth: July 25 2015





## **Description:**

schwarze Stute

Preis zzgl. Mehrwertsteuer

## Number of Crias bred from female: 3

Sire of Cria at Foot: Balducci (Black) Cria at Foot: schwarzes Hengstfohlen

nicht im Preis der Stute enthalten! Date of Birth of Cria at Foot: July 9 2021 Current Age of Cria at Foot: 215 Weeks and 3 Days Alpaca Photo 1



Alpaca Photo 2



Alpaca Photo 3