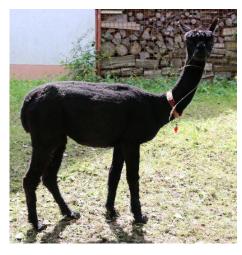

## ASM Neele

Price: \$2,000.00 This price is NOT inclusive of sales tax which needs to be added. with



Sire: AoS Peruvian Evolution Dam: Noelia Type: Female Breed Type: Huacaya Colour: Black Blood Lineage: AoS Peruvian Evolution Date of Birth: July 25 2015





## **Description:**

schwarze Stute

Preis zzgl. Mehrwertsteuer

## Number of Crias bred from female: 3

Sire of Cria at Foot: Balducci (Black) Cria at Foot: schwarzes Hengstfohlen

nicht im Preis der Stute enthalten! Date of Birth of Cria at Foot: July 9 2021 Current Age of Cria at Foot: 215 Weeks and 3 Days Alpaca Photo 1



Alpaca Photo 2



Alpaca Photo 3