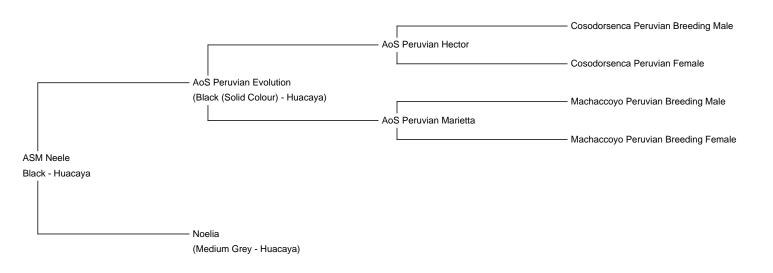

## ASM Neele

Price: \$2,000.00 This price is NOT inclusive of sales tax which needs to be added. with

Sire: AoS Peruvian Evolution Dam: Noelia Type: Female Breed Type: Huacaya Colour: Black Blood Lineage: AoS Peruvian Evolution Date of Birth: July 25 2015