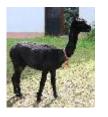

## Number of Crias bred from female: 3

Sire of Cria at Foot: Balducci (Black) Cria at Foot: schwarzes Hengstfohlen

nicht im Preis der Stute enthalten! Date of Birth of Cria at Foot: July 9 2021 Current Age of Cria at Foot: 215 Weeks and 3 Days Alpaca Photo 1

Alpaca Photo 2

Alpaca Photo 3