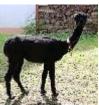

## Number of Crias bred from female: 3

Sire of Cria at Foot: Balducci (Black) Cria at Foot: schwarzes Hengstfohlen

nicht im Preis der Stute enthalten! Date of Birth of Cria at Foot: July 9 2021 Current Age of Cria at Foot: 215 Weeks and 3 Days Alpaca Photo 1

Alpaca Photo 2

Alpaca Photo 3