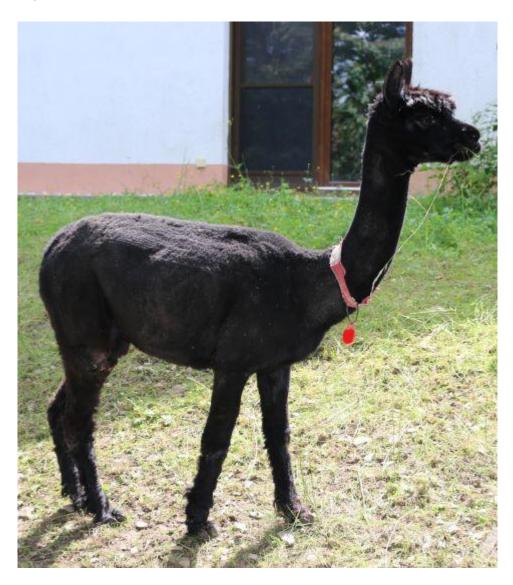

**ASM Neele** 

Price: €2,000.00 This price is NOT inclusive of sales tax which needs to be added. With

Sire: AoS Peruvian Evolution

Dam: Noelia

Type: Female

Breed Type: Huacaya

Colour: Black

**Blood Lineage:** AoS Peruvian Evolution

Date of Birth: 25th July 2015

## **Description:**

schwarze Stute

Preis zzgl. Mehrwertsteuer

Number of Crias bred from female: 3

Sire of Cria at Foot: Balducci (Black) Cria at Foot: schwarzes Hengstfohlen

nicht im Preis der Stute enthalten!