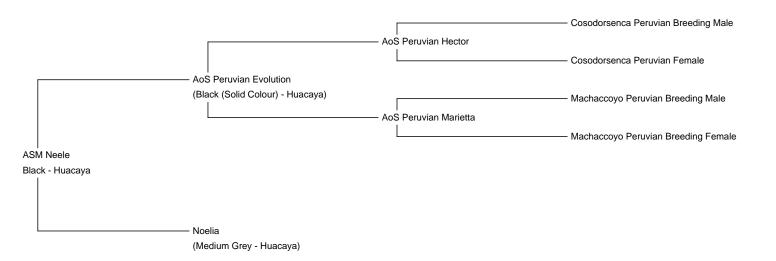

**ASM Neele** 

Price: €2,000.00 This price is NOT inclusive of sales tax which needs to be added. With

Sire: AoS Peruvian Evolution

Dam: Noelia

Type: Female

Breed Type: Huacaya

Colour: Black

**Blood Lineage:** AoS Peruvian Evolution