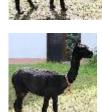

## **Description:**

schwarze Stute

Preis zzgl. Mehrwertsteuer

Number of Crias bred from female: 3

Sire of Cria at Foot: Balducci (Black) Cria at Foot: schwarzes Hengstfohlen

nicht im Preis der Stute enthalten!

Date of Birth of Cria at Foot: 9th July 2021

Current Age of Cria at Foot: 215 Weeks and 3 Days

## Alpaca Photo 1

Alpaca Photo 2