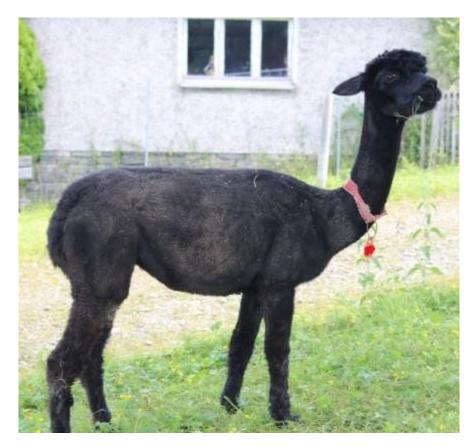

**ASM Neele** 

Price: €2,000.00 This price is NOT inclusive of sales tax which needs to be added. With

Sire: AoS Peruvian Evolution

Dam: Noelia

Type: Female

Breed Type: Huacaya

Colour: Black

**Blood Lineage:** AoS Peruvian Evolution

## Alpaca Photo 3