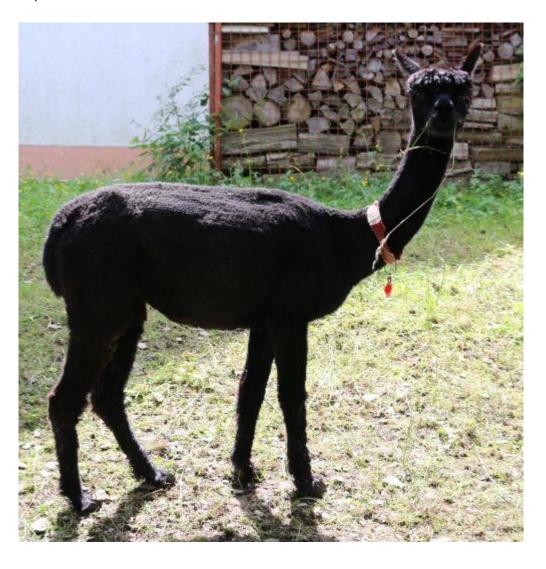

**ASM Neele** 

Price: €2,000.00 This price is NOT inclusive of sales tax which needs to be added. With

Sire: AoS Peruvian Evolution

Dam: Noelia

Type: Female

Breed Type: Huacaya

Colour: Black

**Blood Lineage:** AoS Peruvian Evolution

Date of Birth: 25th July 2015

## **Description:**

schwarze Stute

Preis zzgl. Mehrwertsteuer

Number of Crias bred from female: 3

Sire of Cria at Foot: Balducci (Black) Cria at Foot: schwarzes Hengstfohlen

nicht im Preis der Stute enthalten!