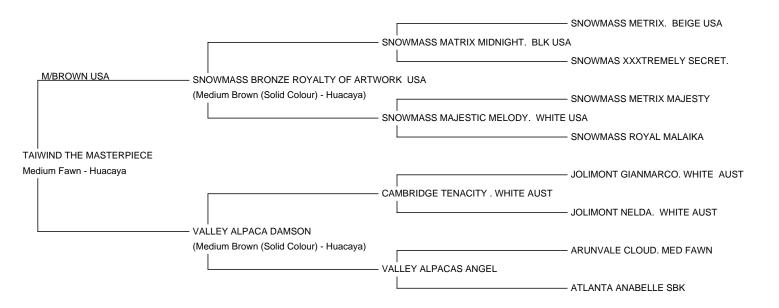

## TAIWIND THE MASTERPIECE

Price: N/A (SOLD)

Sire: SNOWMASS BRONZE ROYALTY OF ARTWORK USA

Dam: VALLEY ALPACA DAMSON

**Type:** Young Male (Intact)

Breed Type: Huacaya Colour: Medium Fawn

Registered With: UKBAS38364

**Blood Lineage: AUSTRALIAN. AMERICAN SNOWMASS** 

Date of Birth: 29th July 2020

HIS SIRE NEEDS NO INTRODUCTION TO THE SHOW WORLD HAVING ACHIEVED SEVERAL CHAMPIONSHIPS IN AMERICA AND THE UK AND HAS SOME AMAZING OFFSPRING ON THE GROUND.

SNOWMASS BRONZE ROYALTY OF ARTWORK IS ONE OF THE FEW STUD MALES TO COME OUT OF THE USA IN THE LAST FEW YEARS. IMPORTED FROM THE USA BRONZE ROYALTY IS NOW DECEASED SO HIS GENETICS WITH BE SOUGHT AFTER. HAVING A MIXED COLOURED BACK GROUND OF BLACK, BROWN AND WHITE MASTER PIECE COULD FIT INTO ANY COLOURED HERD.

HIS DAM IS VALLEY ALPACAS DAMSON WHO STILL HAS A LOW MICRON FLEECE. HER DAM AND SIBLINGS

HAVE ALL HAD SOME SUCCESS IN THE SHOW RING .
MASTERPIECE IS A FRIENDLY, CHEEKY BOY AND WOULD FIT INTO ANY HERD.

MORE INFO
MOB 07790674334 UK
WE OPERATE A VERY HIGH BIO-SECURITY REGIME ON OUR FARM