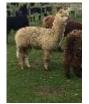

## **Description:**

TAIWIND THE MASTER PIECE IS A VERY WELL GROWN YOUNG FAWN MALE WITH GREAT SUBSTANCE OF BONE AND CORRECT CONFORMATION. HE HAS A PLEASING HEAD AND BRIGHT EYES.HE CARRIES HIMSELF WELL AND LOVES TO SHOW OFF WHEN ON THE LEAD REIN.

MASTERPIECE PRODUCES AN AMAZING LENGTH OF FLEECE, DENSE, EVEN IN COLOUR, WITH WELL ALIGNED FIBRES WITH A VERY LOW TRANSITION LINE NEARLY UNDER THE BELLY. THE CRIMP IS EVEN, FLEECE SOFT TO THE TOUCH AND VERY BRIGHT.