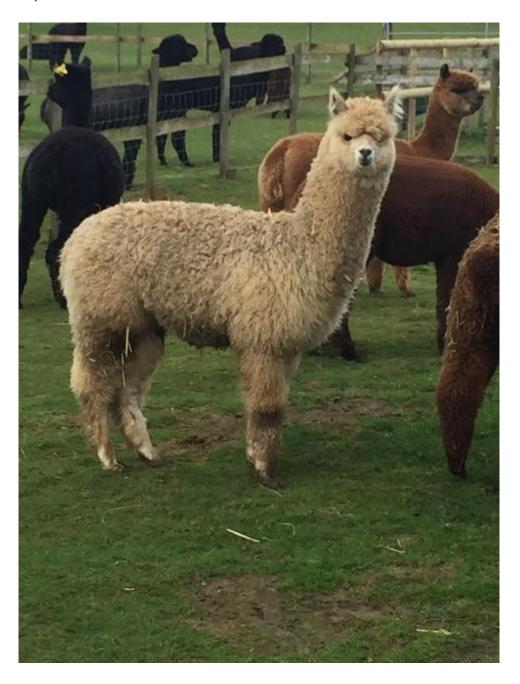

## **Description:**

TAIWIND THE MASTER PIECE IS A VERY WELL GROWN YOUNG FAWN MALE WITH GREAT SUBSTANCE OF BONE AND CORRECT CONFORMATION. HE HAS A PLEASING HEAD AND BRIGHT EYES.HE CARRIES HIMSELF WELL AND LOVES TO SHOW OFF WHEN ON THE LEAD REIN.

MASTERPIECE PRODUCES AN AMAZING LENGTH OF FLEECE, DENSE, EVEN IN COLOUR, WITH WELL ALIGNED FIBRES WITH A VERY LOW TRANSITION LINE NEARLY UNDER THE BELLY. THE CRIMP IS EVEN, FLEECE SOFT TO THE TOUCH AND VERY BRIGHT.