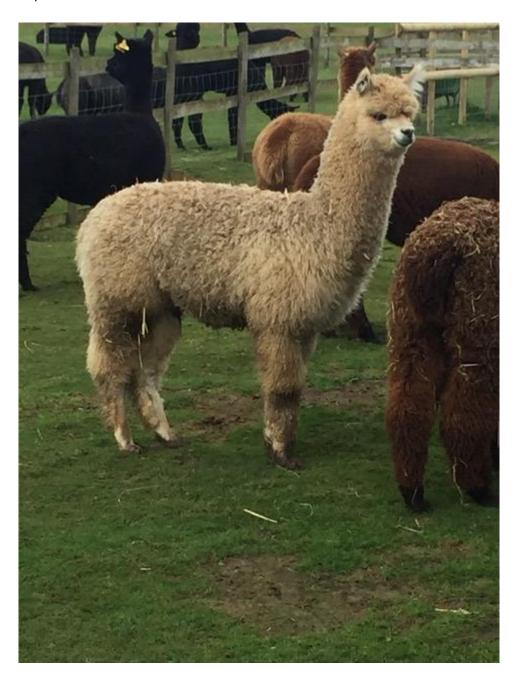

## **Description:**

TAIWIND THE MASTER PIECE IS A VERY WELL GROWN YOUNG FAWN MALE WITH GREAT SUBSTANCE OF BONE AND CORRECT CONFORMATION. HE HAS A PLEASING HEAD AND BRIGHT EYES.HE CARRIES HIMSELF WELL AND LOVES TO SHOW OFF WHEN ON THE LEAD REIN.

MASTERPIECE PRODUCES AN AMAZING LENGTH OF FLEECE, DENSE, EVEN IN COLOUR, WITH WELL ALIGNED FIBRES WITH A VERY LOW TRANSITION LINE NEARLY UNDER THE BELLY. THE CRIMP IS EVEN, FLEECE SOFT TO THE TOUCH AND VERY BRIGHT.