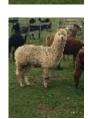

## **Description:**

TAIWIND THE MASTER PIECE IS A VERY WELL GROWN YOUNG FAWN MALE WITH GREAT SUBSTANCE OF BONE AND CORRECT CONFORMATION. HE HAS A PLEASING HEAD AND BRIGHT EYES.HE CARRIES HIMSELF WELL AND LOVES TO SHOW OFF WHEN ON THE LEAD REIN.

MASTERPIECE PRODUCES AN AMAZING LENGTH OF FLEECE, DENSE, EVEN IN COLOUR, WITH WELL ALIGNED FIBRES WITH A VERY LOW TRANSITION LINE NEARLY UNDER THE BELLY. THE CRIMP IS EVEN, FLEECE SOFT TO THE TOUCH AND VERY BRIGHT.