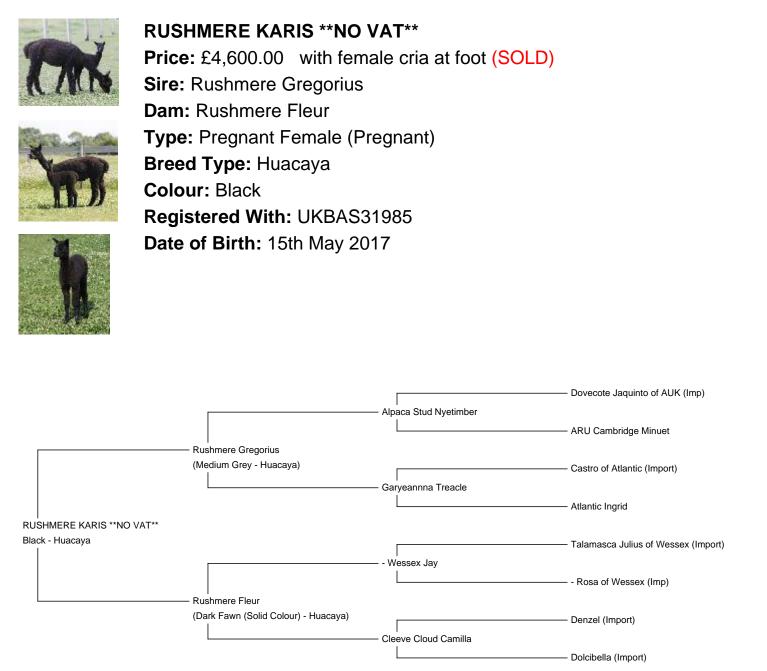

## **Description:**

Karis is a gentle and friendly young bay black female who was sired by the gorgeous grey male Rushmere Gregorius who's sire is the renowned grey, Alpaca Stud Nyetimber. Nyetimber is without question the most outstanding grey alpaca to be found anywhere in Europe. He has now won over 27 grey championships beating off all comers of all ages. Karis follows in her sires footsteps and has lovely conformation and a beautiful soft handling fine dense fleece. Her dam Rushmere Fleur is a solid dark fawn with colour running through her pedigree. Her impressive pedigree is made up of Chilean and Peruvian imports.

Karis would be an asset to any herd and who would bring great genetics and colour to the table. For the first time last year, she was put to our Futurity Champion grey stud, Bozedown Comanche and has recently had her first cria, a lovely bay black female, a similar colour to herself. THIS IS A GREAT OPPORTUNITY TO FLOOD YOUR BREEDING PROGRAM WITH GREY GENETICS

Karis with cria

Karis and her lovely female cria

Karis's cria