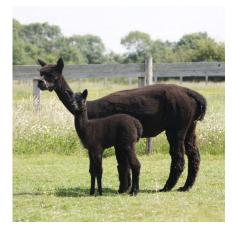

## **Description:**

Karis is a gentle and friendly young bay black female who was sired by the gorgeous grey male Rushmere Gregorius who's sire is the renowned grey, Alpaca Stud Nyetimber. Nyetimber is without question the most outstanding grey alpaca to be found anywhere in Europe. He has now won over 27 grey championships beating off all comers of all ages. Karis follows in her sires footsteps and has lovely conformation and a beautiful soft handling fine dense fleece. Her dam Rushmere Fleur is a solid dark fawn with colour running through her pedigree. Her impressive pedigree is made up of Chilean and Peruvian imports.

Karis would be an asset to any herd and who would bring great genetics and colour to the table. For the first time last year, she was put to our Futurity Champion grey stud, Bozedown Comanche and has recently had her first cria, a lovely bay black female, a similar colour to herself. THIS IS A GREAT OPPORTUNITY TO FLOOD YOUR BREEDING PROGRAM WITH GREY GENETICS

Karis birthed extremely easily and is an excellent mother with plenty of milk, also very protective. When she was due, we had just checked on her then looked again 40 mins later to find that she had given birth and the cria was already attempting to stand. The cria was quickly onto her feet and feeding while Karis stood like a frozen statue to let her new-born have her fill. Karis is BAS registered as a breeding female, microchipped and eartagged, easy to handle and up to date with vaccinations and husbandry tasks. Her cria will also be BAS registered as a breeding female. KARIS WILL BE SOLD AS A PREGNANT FEMALE TO OUR OTHER GREY CHAMPION RIVENHERD AMOS SO THE

## Number of Crias bred from female: 1

Sire of Cria at Foot: Bozedown Comanche- NO VAT (Medium Grey)
Cria at Foot: Karis has had a beautiful bay black female cria sired by our impressive looking grey Futurity Champion Bozedown Comanche who has produced absolutely gorgeous cria that have gone on be stunning adults.
Date of Birth of Cria at Foot: 11th July 2021
Current Age of Cria at Foot: 198 Weeks

Karis with cria

Karis and her lovely female cria

Karis's cria