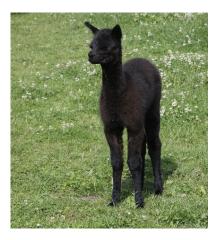

## Number of Crias bred from female: 1

Sire of Cria at Foot: Bozedown Comanche- NO VAT (Medium Grey)
Cria at Foot: Karis has had a beautiful bay black female cria sired by our impressive looking grey Futurity Champion Bozedown Comanche who has produced absolutely gorgeous cria that have gone on be stunning adults.
Date of Birth of Cria at Foot: 11th July 2021
Current Age of Cria at Foot: 198 Weeks

Karis with cria

Karis and her lovely female cria

Karis's cria