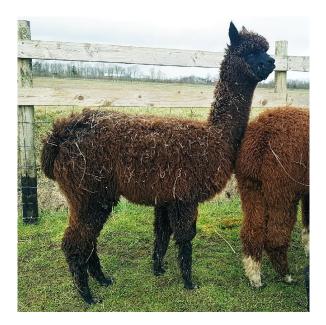

## Beschreibung:

Billabong is a stunning young black alpaca who has a wealth of great genetics behind him, his sire being the stunning grey Futurity Champion, Bozedown Comanche who's sire is The Chief of Bozedown and dam, Chelsea of Bozedown. Taking in his sires footsteps, Billabong has great conformation and a gorgeous dense fleece. We named him Billabong as he looks like a sun bleached surfer, Billabong being the Australian company that focuses on designer surfing gear. Although Billabong appears a sun bleached brown when in full fleece, he is actually a solid, true black. His dam, Woodbine Isabella, is a lovely, attractive black female.

Billabong has been handled since birth on our farm and is up to date with vaccinations, vitamins and husbandry tasks. He is BAS registered, ear tagged, microchipped and up to date with husbandry tasks.