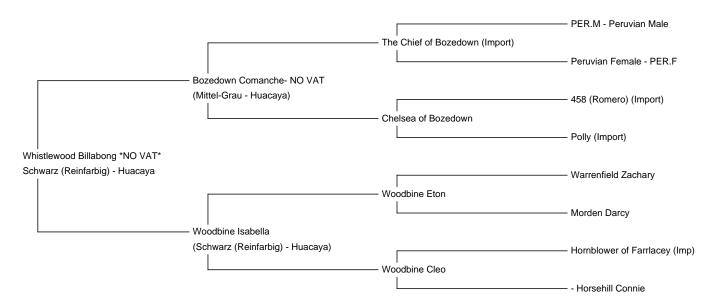

Blutlinie: Bozedown/Chilean Geburtsdatum: 28/05/2020

## Beschreibung:

Billabong is a stunning young black alpaca who has a wealth of great genetics behind him, his sire being the stunning grey Futurity Champion, Bozedown Comanche who's sire is The Chief of Bozedown and dam, Chelsea of Bozedown. Taking in his sires footsteps, Billabong has great conformation and a gorgeous dense fleece. We named him Billabong as he looks like a sun bleached surfer, Billabong being the Australian company that focuses on designer surfing gear. Although Billabong appears a sun bleached brown when in full fleece, he is actually a solid, true black. His dam, Woodbine Isabella, is a lovely, attractive black female.