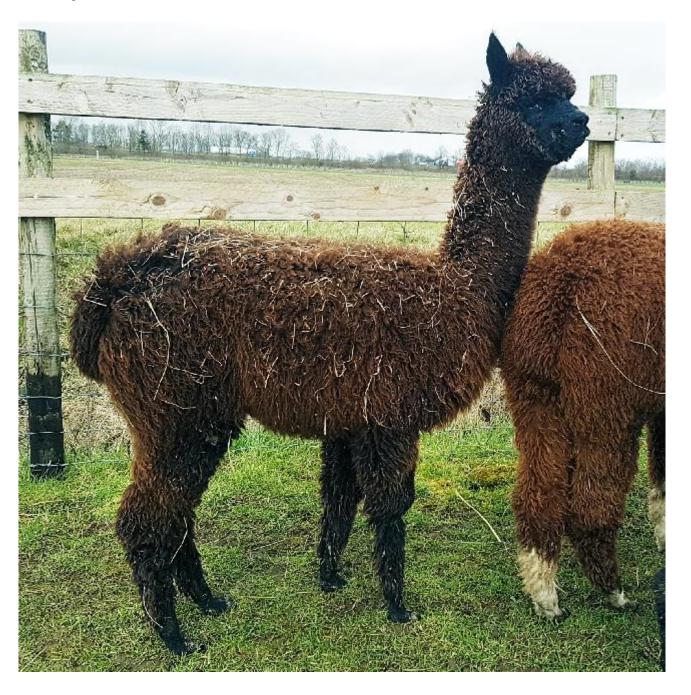

## **Description:**

Billabong is a stunning young black alpaca who has a wealth of great genetics behind him, his sire being the stunning grey Futurity Champion, Bozedown Comanche who's sire is The Chief of Bozedown and dam, Chelsea of Bozedown. Taking in his sires footsteps, Billabong has great conformation and a gorgeous dense fleece. We named him Billabong as he looks like a sun bleached surfer, Billabong being the Australian company that focuses on designer surfing gear. Although Billabong appears a sun bleached brown when in full fleece, he is actually a solid, true black. His dam, Woodbine Isabella, is a lovely, attractive black female.