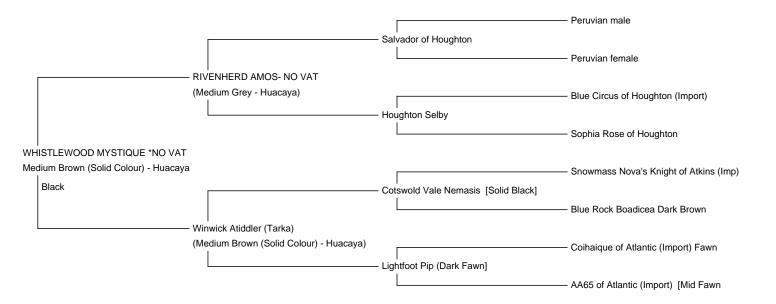

Sire: RIVENHERD AMOS- NO VAT

WHISTLEWOOD MYSTIQUE \*NO VAT

**Dam:** Winwick Atiddler (Tarka)

Type: Female

**Breed Type:** Huacaya

Colour: Medium Brown (Solid Colour) Registered With: BAS UKBAS39182

**Blood Lineage:** Houghton/Chilean/USA

## **Description:**

Mystique is a sweet, rich brown young female who was sired by our STUNNING GREY CHAMPION, Rivenherd Amos, his sire being Salvador of Houghton and dam Houghton Selby. His impressive show wins include a Championship, 3 Reserve Championships and multiple first places. Mystique follows in her sires footsteps and has lovely conformation and a fine dense fleece. Her dam is a lovely fawn with colour throughout her pedigree with both Chilean imports as well as USA bloodlines (Snowmass).