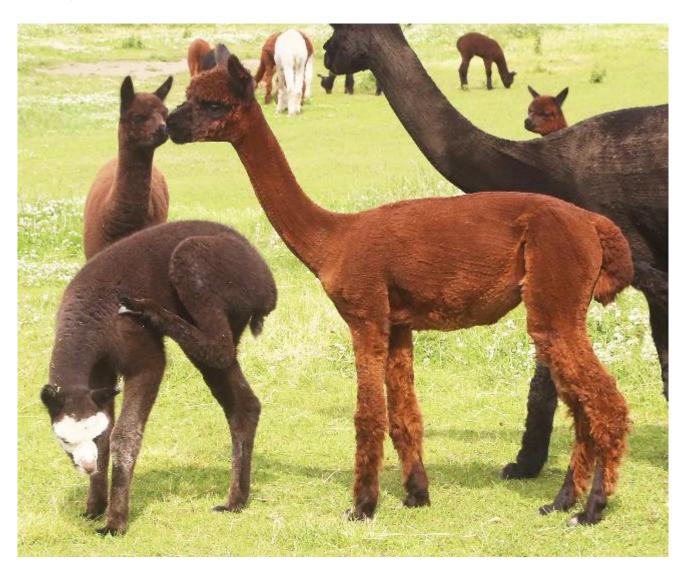

mass).

Mystique is a gentle, friendly female who would be an asset to any herd and who would bring great genetics to the table. She is BAS registered, microchipped, is easy to handle and up to date with vaccinations and husbandry tasks. MYSTIQUE IS BEING SOLD WITH THE OFFER OF A £100 SERVICE NEXT YEAR WHEN SHE WILL BE OF A SUITABLE AGE AND SIZE TO BE MATED. THE SERVICE IS TO ANY ONE OF OUR HERD SIRES INCLUDING OUR CHAMPIONS (GREY, BOZEDOWN COMANCHE AND BLACK MULTI- CHAMPION). WE ALSO HAVE OTHER COLOURED MALES TO CHOOSE FROM. With a herd of over 90 alpacas to choose from If required, Mystique can be sold as part of a package to suit your requirements and budget.

We offer free local delivery up to 80 miles from our farm PLUS cost of fuel for distance.

Number of Crias bred from female: 0



## Mystique having fun