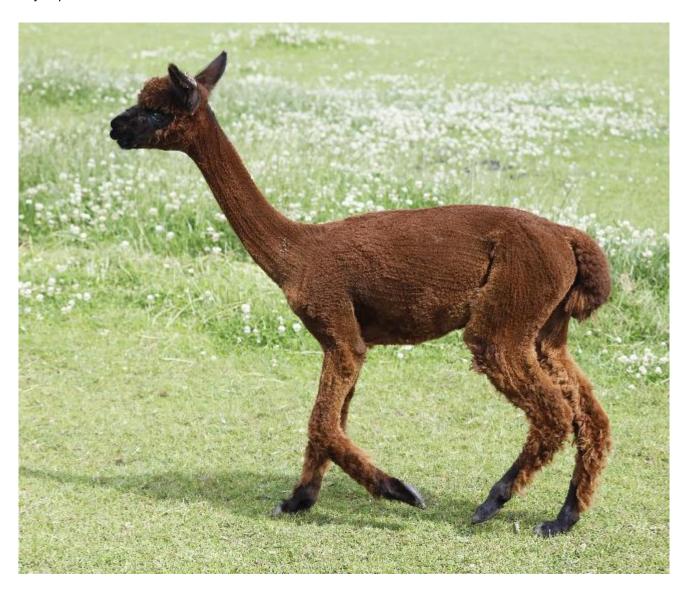

, friendly female who would be an asset to any herd and who would bring great genetics to the table. She is BAS registered, microchipped, is easy to handle and up to date with vaccinations and husbandry tasks. MYSTIQUE IS BEING SOLD WITH THE OFFER OF A £100 SERVICE NEXT YEAR WHEN SHE WILL BE OF A SUITABLE AGE AND SIZE TO BE MATED. THE SERVICE IS TO ANY ONE OF OUR HERD SIRES INCLUDING OUR CHAMPIONS (GREY, BOZEDOWN COMANCHE AND BLACK MULTI- CHAMPION). WE ALSO HAVE OTHER COLOURED MALES TO CHOOSE FROM. With a herd of over 90 alpacas to choose from If required, Mystique can be sold as part of a package to suit your requirements and budget.

We offer free local delivery up to 80 miles from our farm PLUS cost of fuel for distance.

Number of Crias bred from female: 0



## Mystique having fun