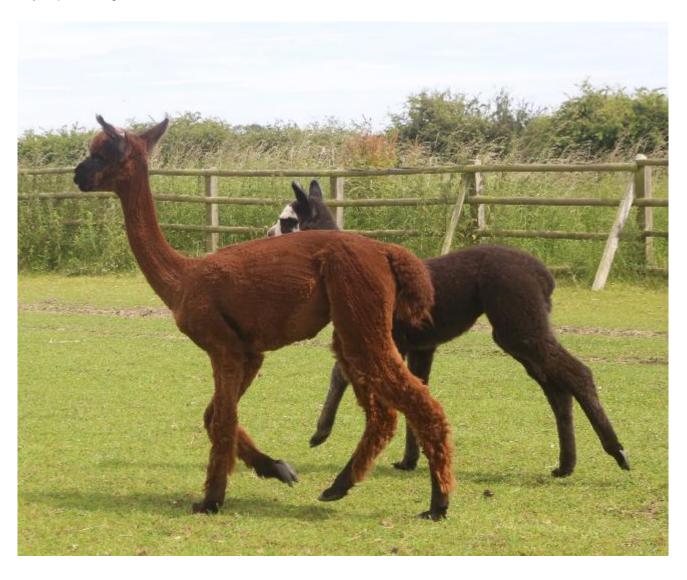

le, friendly female who would be an asset to any herd and who would bring great genetics to the table. She is BAS registered, microchipped, is easy to handle and up to date with vaccinations and husbandry tasks. MYSTIQUE IS BEING SOLD WITH THE OFFER OF A £100 SERVICE NEXT YEAR WHEN SHE WILL BE OF A SUITABLE AGE AND SIZE TO BE MATED. THE SERVICE IS TO ANY ONE OF OUR HERD SIRES INCLUDING OUR CHAMPIONS (GREY, BOZEDOWN COMANCHE AND BLACK MULTI- CHAMPION). WE ALSO HAVE OTHER COLOURED MALES TO CHOOSE FROM. With a herd of over 90 alpacas to choose from If required, Mystique can be sold as part of a package to suit your requirements and budget.

We offer free local delivery up to 80 miles from our farm PLUS cost of fuel for distance.

Number of Crias bred from female: 0



## Mystique having fun