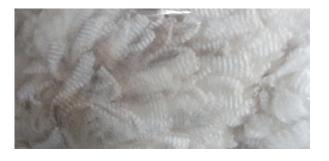

**Blood Lineage:** Snowmass/Dovecote Jaquinto

Date of Birth: 17th July 2018

Diameter (Micron) of first fleece sample: 18.60µ

Fleece: (2nd)

18.60µ SD 3.70µ CV 19.70% Curvature 40.10 deg/mm

(taken on 8th June 2020 at 1 Year and 11 Months of age)

## **Description:**

A young, friendly male with tremendous potential. His fleece is beautifully bright with uniformity of crimp and staple length with a Comfort Factor of 99.4%.

He has some great genetics in his pedigree from the well known Snowmass and Dovecote Jaquinto lineages.