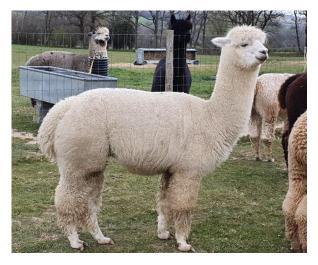

0µ

Fleece: (2nd)

18.60µ SD 3.70µ CV 19.70% Curvature 40.10 deg/mm

(taken on 8th June 2020 at 1 Year and 11 Months of age)

Fibre Testing Authority: Art of Fibre

## **Description:**

A young, friendly male with tremendous potential. His fleece is beautifully bright with uniformity of crimp and staple length with a Comfort Factor of 99.4%.

He has some great genetics in his pedigree from the well known Snowmass and Dovecote Jaquinto lineages.

He has successfully mated with our girls this year.

## **Prizes Won:**

Delta's 2nd fleece received a very respectable 76 points at the 2020 Heart of England Show and 73.5 points (4th place) at the 2021 Heart of England Show.

His dam, Tuya, had a successful show career, including being placed Reserve in the 2016 South of England show.

## Delta



Delta first fleece



Delta fleece