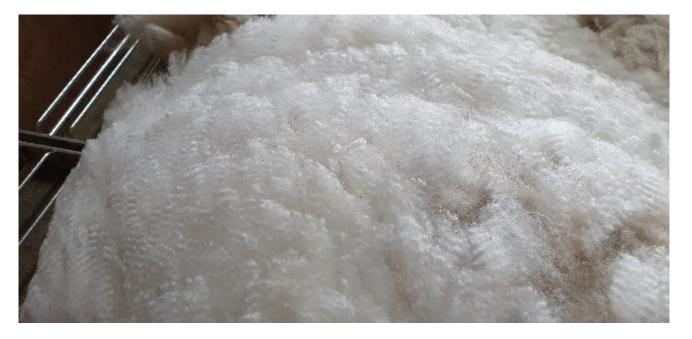

d)

18.60µ SD 3.70µ CV 19.70% Curvature 40.10 deg/mm

(taken on 8th June 2020 at 1 Year and 11 Months of age)

## Fibre Testing Authority: Art of Fibre

## **Description:**

A young, friendly male with tremendous potential. His fleece is beautifully bright with uniformity of crimp and staple length with a Comfort Factor of 99.4%.

He has some great genetics in his pedigree from the well known Snowmass and Dovecote Jaquinto lineages.

He has successfully mated with our girls this year.

## **Prizes Won:**

Delta's 2nd fleece received a very respectable 76 points at the 2020 Heart of England Show and 73.5 points (4th place) at the 2021 Heart of England Show.

His dam, Tuya, had a successful show career, including being placed Reserve in the 2016 South of England show.



Delta first fleece