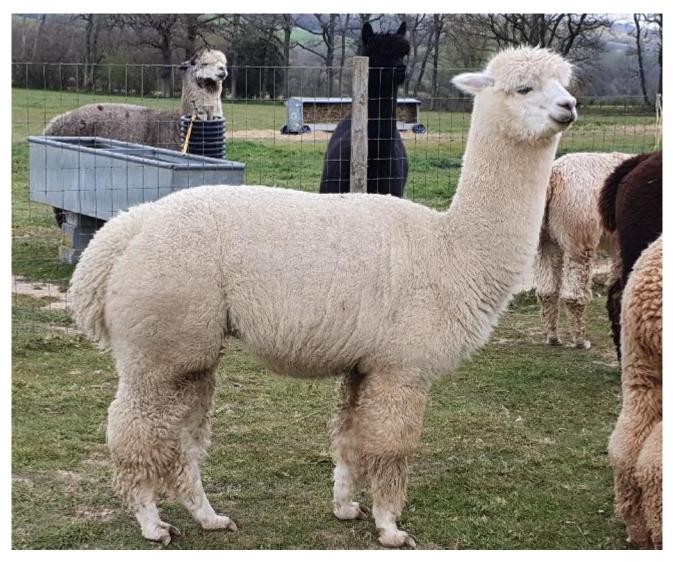

Wealden Delta

Price: £1,900.00 (excl VAT) (SOLD) Sire: Wealden Aztec Maxima Dam: Wealden Tuya Type: Stud Male (Proven Stud) Breed Type: Huacaya Colour: White (Solid Colour) Registered With: British Alpaca Society BNBAS12601 Blood Lineage: Snowmass/Dovecote Jaquinto Date of Birth: 17th July 2018

## **Description:**

A young, friendly male with tremendous potential. His fleece is beautifully bright with uniformity of crimp and staple length with a Comfort Factor of 99.4%.

He has some great genetics in his pedigree from the well known Snowmass and Dovecote Jaquinto lineages.