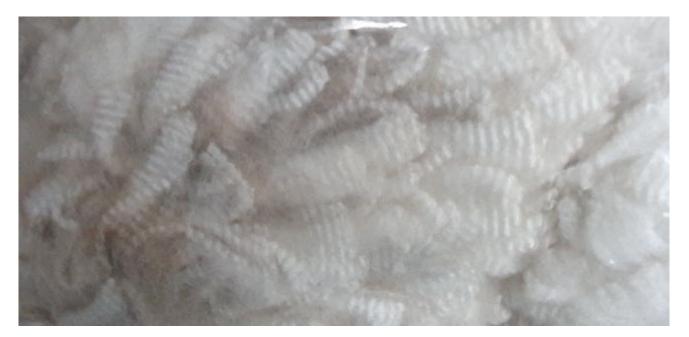

Diameter (Micron) of first fleece sample: 18.60µ

## Fleece: (2nd)

18.60µ SD 3.70µ CV 19.70% Curvature 40.10 deg/mm

(taken on 8th June 2020 at 1 Year and 11 Months of age)

## **Description:**

A young, friendly male with tremendous potential. His fleece is beautifully bright with uniformity of crimp and staple length with a Comfort Factor of 99.4%.

He has some great genetics in his pedigree from the well known Snowmass and Dovecote Jaquinto lineages.