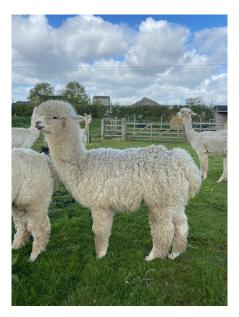

rth: 23rd July 2019



## **Description:**

Here we offer an amazing opportunity to a discerning breeder who is looking for a top quality female with top quality genetics.

Sheriff Pearl has some of the best genetics you will find in a female. Her father is the supreme champion Fowberry Constantine [a Nobility son] and on both sides blends a mixture of double Commisario, Spartacus, Popham Commander, I would hope she will throw colour withthis mix.

She has an abundance of fleece head to toe. Very bright, dense, fine and super soft handle. Her length is incredible. She has a strong frame and a real stand out in the paddock.

She has been mated to our new import from Germany Massimo and will check spitting off successful. with live cria guarantee. Due spring 2022

## Sheriff Pearl standing



Sheriff Pearl second fleece