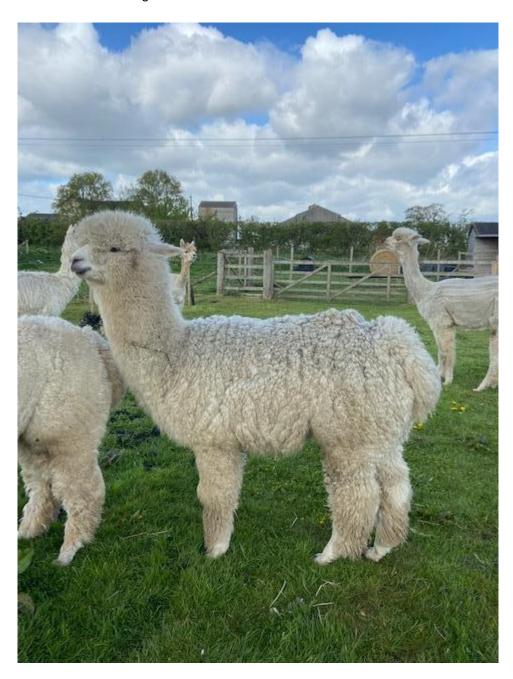

rth: 23rd July 2019



## **Description:**

Here we offer an amazing opportunity to a discerning breeder who is looking for a top quality female with top quality genetics.

Sheriff Pearl has some of the best genetics you will find in a female. Her father is the supreme champion Fowberry Constantine [a Nobility son] and on both sides blends a mixture of double Commisario, Spartacus, Popham Commander, I would hope she will throw colour withthis mix.

She has an abundance of fleece head to toe. Very bright, dense, fine and super soft handle. Her length is incredible. She has a strong frame and a real stand out in the paddock.

She has been mated to our new import from Germany Massimo and will check spitting off successful. with live cria guarantee. Due spring 2022

## Sheriff Pearl standing



## Sheriff Pearl second fleece