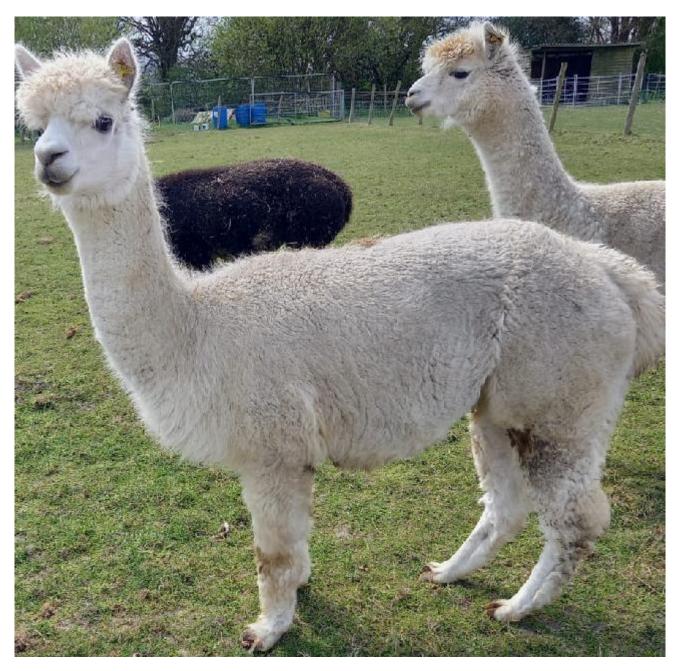

## **Description:**

Summer is has a very dense fleece with good uniformity. She has had one cria to date as a light brown female and has gone back to the same male.

Alpaca Photo 2

```
CHIL N. O'dour Male