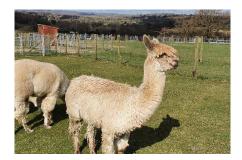

## Wealden Stephania

Price: N/A

Sire: Alpaca Stud Hood

Dam: ARU Cambrdige Della

Type: Female

**Breed Type:** Suri

Colour: Light Fawn (Solid Colour)

Registered With: British Alpaca Society UKBAS16177

## **Description:**

An easy to handle breeding female with a tremendous show history, which is testament itself to her position within a quality breeding herd.

Also, she has produced one of our champion stud males, Wealden Ace Synergy.