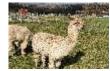

## Wealden Stephania

Price: N/A

Sire: Alpaca Stud Hood

Dam: ARU Cambrdige Della

Type: Female

**Breed Type:** Suri

Colour: Light Fawn (Solid Colour)

Registered With: British Alpaca Society UKBAS16177

## **Description:**

An easy to handle breeding female with a tremendous show history, which is testament itself to her position within a quality breeding herd.

Also, she has produced one of our champion stud males, Wealden Ace Synergy.