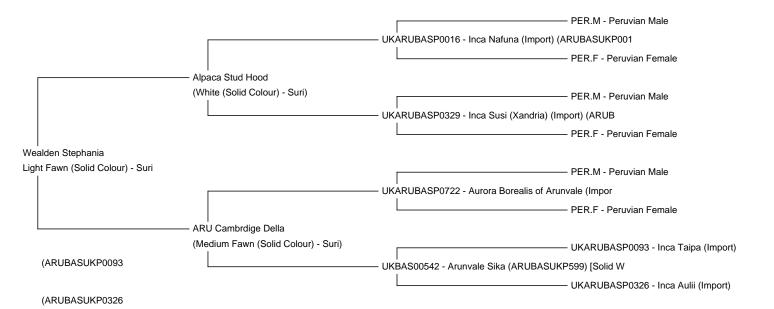

## Wealden Stephania

Price: N/A

Sire: Alpaca Stud Hood

Dam: ARU Cambrdige Della

Type: Female

**Breed Type:** Suri

Colour: Light Fawn (Solid Colour)

Registered With: British Alpaca Society UKBAS16177

Blood Lineage: Alpaca Stud Date of Birth: 1st June 2010