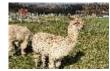

## Wealden Stephania

Price: N/A

Sire: Alpaca Stud Hood

Dam: ARU Cambrdige Della

Type: Female

**Breed Type:** Suri

Colour: Light Fawn (Solid Colour)

Registered With: British Alpaca Society UKBAS16177

### **Description:**

An easy to handle breeding female with a tremendous show history, which is testament itself to her position within a quality breeding herd.

Also, she has produced one of our champion stud males, Wealden Ace Synergy.