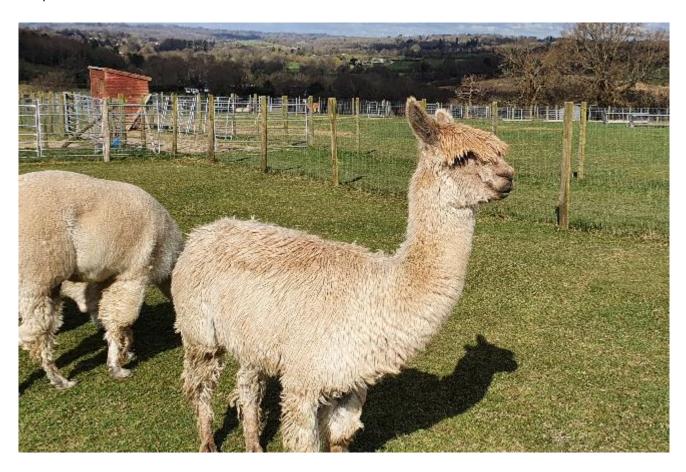

## Wealden Stephania

Price: N/A

Sire: Alpaca Stud Hood

Dam: ARU Cambrdige Della

Type: Female

**Breed Type:** Suri

Colour: Light Fawn (Solid Colour)

Registered With: British Alpaca Society UKBAS16177

### **Description:**

An easy to handle breeding female with a tremendous show history, which is testament itself to her position within a quality breeding herd.

Also, she has produced one of our champion stud males, Wealden Ace Synergy.