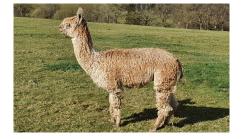

# **Description:**

A handsome, friendly male with the successful MACGYVER bloodlines in his grand parents and great, grandparents on his Sire's side. His Dam and her parents also having successful show careers in the UK.

Ace has produced some stunning cria (rose grey, black, brown and fawn), most of which have been successful at shows including a champion sash, 3 reserve champion sashes and 2, 1st rosettes.

The list of prizes won by Ace and his Dam (Wealden Stephania) are testimony to their standing within a quality breeding herd.