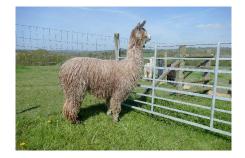

# **Description:**

A handsome, friendly male with the successful MACGYVER bloodlines in his grand parents and great, grandparents on his Sire's side. His Dam and her parents also having successful show careers in the UK.

Ace has produced some stunning cria (rose grey, black, brown and fawn), most of which have been successful at shows including a champion sash, 3 reserve champion sashes and 2, 1st rosettes.

The list of prizes won by Ace and his Dam (Wealden Stephania) are testimony to their standing within a quality breeding herd.