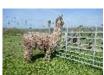

Price: £4,500.00 (excl VAT)

**Sire:** UKBAS12875 - GLR The Synergist of Alpaca Stud (Imp **Dam:** UKBAS16177 - Wealden Stephania (WDNBASUK124)

Type: Stud Male (Proven Stud)

Breed Type: Suri

Colour: Light Fawn (Solid Colour)

Registered With: British Alpaca Society UKBAS38806

**Blood Lineage:** Peruvian MACGYVER

Date of Birth: 6th July 2015



### Fleece:

23.80µ SD 6.50µ CV 27.20%

(taken on 10th March 2017 at 1 Year and 8 Months of age)

Fibre Testing Authority: Australian Alpaca Fibre Testing

# **Description:**

A handsome, friendly male with the successful MACGYVER bloodlines in his grand parents and great, grandparents on his Sire's side. His Dam and her parents also having successful show careers in the UK.

Ace has produced some stunning cria (rose grey, black, brown and