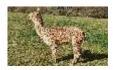

Price: £4,500.00 (excl VAT)

**Sire:** UKBAS12875 - GLR The Synergist of Alpaca Stud (Imp **Dam:** UKBAS16177 - Wealden Stephania (WDNBASUK124)

Type: Stud Male (Proven Stud)

Breed Type: Suri

Colour: Light Fawn (Solid Colour)

# **Description:**

A handsome, friendly male with the successful MACGYVER bloodlines in his grand parents and great, grandparents on his Sire's side. His Dam and her parents also having successful show careers in the UK.