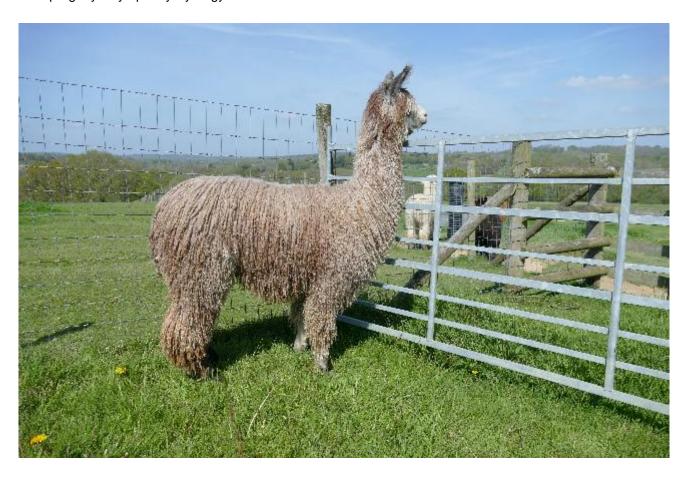

## **Description:**

A handsome, friendly male with the successful MACGYVER bloodlines in his grand parents and great, grandparents on his Sire's side. His Dam and her parents also having successful show careers in the UK.

Ace has produced some stunning cria (rose grey, black, brown and fawn), most of which have been successful at shows including a champion sash, 3 reserve champion sashes and 2, 1st rosettes.

The list of prizes won by Ace and his Dam (Wealden Stephania) are testimony to their standing within a quality breeding herd.