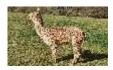

Price: £4,500.00 (excl VAT)

**Sire:** UKBAS12875 - GLR The Synergist of Alpaca Stud (Imp **Dam:** UKBAS16177 - Wealden Stephania (WDNBASUK124)

Type: Stud Male (Proven Stud)

Breed Type: Suri

Colour: Light Fawn (Solid Colour)

## **Description:**

A handsome, friendly male with the successful MACGYVER bloodlines in his grand parents and great, grandparents on his Sire's side. His Dam and her parents also having successful show careers in the UK.