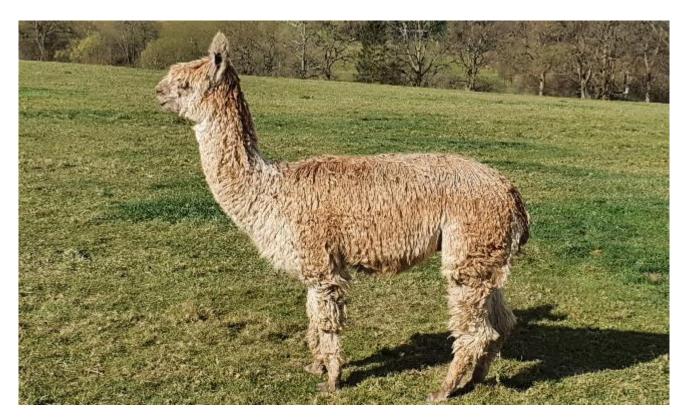

## **Description:**

A handsome, friendly male with the successful MACGYVER bloodlines in his grand parents and great, grandparents on his Sire's side. His Dam and her parents also having successful show careers in the UK.

Ace has produced some stunning cria (rose grey, black, brown and fawn), most of which have been successful at shows including a champion sash, 3 reserve champion sashes and 2, 1st rosettes.

The list of prizes won by Ace and his Dam (Wealden Stephania) are testimony to their standing within a quality breeding herd.