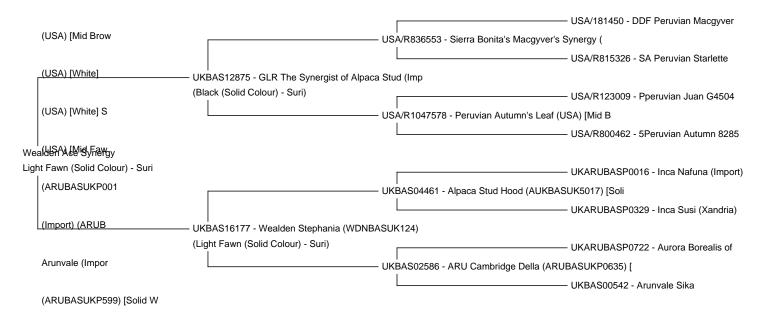

Price: £4,500.00 (excl VAT)

**Sire:** UKBAS12875 - GLR The Synergist of Alpaca Stud (Imp **Dam:** UKBAS16177 - Wealden Stephania (WDNBASUK124)

Type: Stud Male (Proven Stud)

Breed Type: Suri

Colour: Light Fawn (Solid Colour)

Registered With: British Alpaca Society UKBAS38806

**Blood Lineage:** Peruvian MACGYVER

Date of Birth: 6th July 2015

## **Description:**

A handsome, friendly male with the successful MACGYVER bloodlines in his grand parents and great, grandparents on his Sire's side. His Dam and her parents also having successful show careers in the UK.