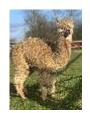

## **Description:**

Lane House Golden Galaxy - Beautiful dark fawn female for sale.

Golden Galaxy is a stunning young female, her fleece is very dense, fine and uniform with incredible staple length! She is very well grown and stands on a correct frame with good chest capacity. She has a beautiful head style and short muzzle.

She also has a wonderful temperament which makes her easy to handle.

She will be ready to mate this spring and the sale includes a mating of your choice to any of our stud males if you wish. She has a fantastic pedigree with genetics including Neptune of Houghton and Inca Balboa - so a good degree of darker colours behind her, so she is a very exciting prospect.