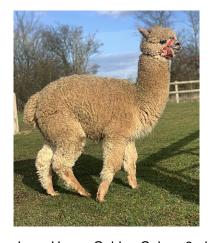

## **Description:**

Lane House Golden Galaxy - Beautiful dark fawn female for sale.

Golden Galaxy is a stunning young female, her fleece is very dense, fine and uniform with incredible staple length! She is very well grown and stands on a correct frame with good chest capacity. She has a beautiful head style and short muzzle.

She also has a wonderful temperament which makes her easy to handle.

She will be ready to mate this spring and the sale includes a mating of your choice to any of our stud males if you wish. She has a fantastic pedigree with genetics including Neptune of Houghton and Inca Balboa - so a good degree of darker colours behind her, so she is a very exciting prospect.