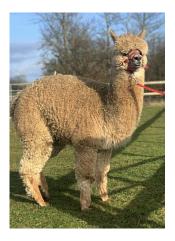

## **Description:**

Lane House Golden Galaxy - Beautiful dark fawn female for sale.

Golden Galaxy is a stunning young female, her fleece is very dense, fine and uniform with incredible staple length! She is very well grown and stands on a correct frame with good chest capacity. She has a beautiful head style and short muzzle.

She also has a wonderful temperament which makes her easy to handle.

She will be ready to mate this spring and the sale includes a mating of your choice to any of our stud males if you wish. She has a fantastic pedigree with genetics including Neptune of Houghton and Inca Balboa - so a good degree of darker colours behind her, so she is a very exciting prospect.