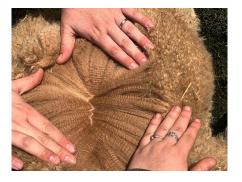

## **Description:**

Lane House Golden Galaxy - Beautiful dark fawn female for sale.

Golden Galaxy is a stunning young female, her fleece is very dense, fine and uniform with incredible staple length! She is very well grown and stands on a correct frame with good chest capacity. She has a beautiful head style and short muzzle.

She is sold fully BAS registered, halter trained and up to date on all vaccinations etc.

Pictures taken this afternoon.

Fleece stats pending

Sire: Lane House Harper

Dam: Houghton Joss

DOB: 30/08/19

Please message for more details.