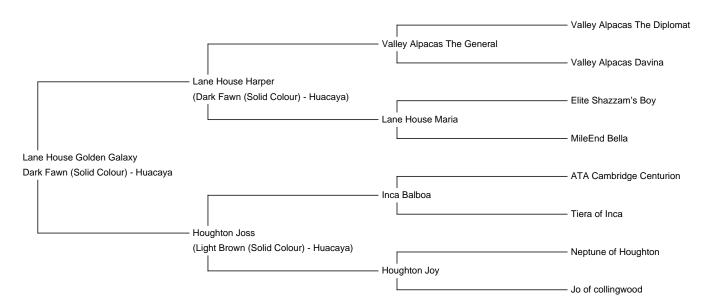

ite file

**Price:** £3,000.00 (excl VAT) (SOLD)

**Sire:** Lane House Harper

Dam: Houghton Joss

Type: Female

Breed Type: Huacaya

Colour: Dark Fawn (Solid Colour)

Registered With: BAS

**Blood Lineage:** Neptune of Houghton, The General

Date of Birth: 30th August 2019

She also has a wonderful temperament which makes her easy to handle.

She will be ready to mate this spring and the sale includes a mating of your choice to any of our stud males if you wish. She has a fantastic pedigree with genetics including Neptune of Houghton and Inca Balboa - so a good degree of darker colours behind her, so she is a very exciting prospect.