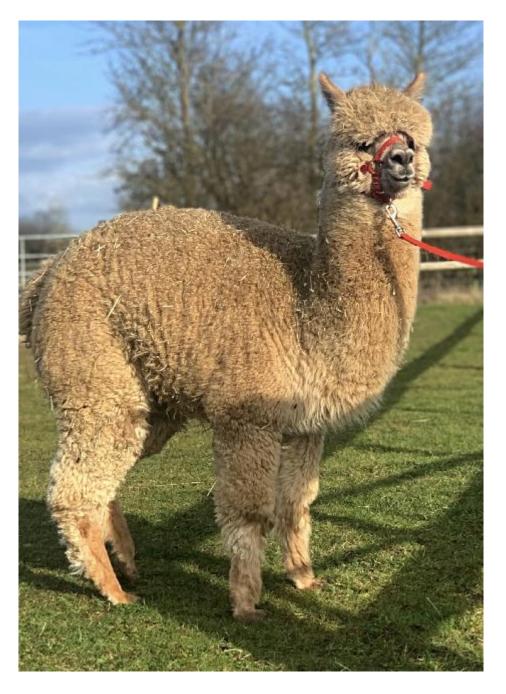

## **Description:**

Lane House Golden Galaxy - Beautiful dark fawn female for sale.

Golden Galaxy is a stunning young female, her fleece is very dense, fine and uniform with incredible staple length! She is very well grown and stands on a correct frame with good chest capacity. She has a beautiful head style and short muzzle.

She also has a wonderful temperament which makes her easy to handle.

She will be ready to mate this spring and the sale includes a mating of your choice to any of our stud males if you wish. She has a fantastic pedigree with genetics including Neptune of Houghton and Inca Balboa - so a good degree of darker colours behind her, so she is a very exciting prospect.

She is sold fully BAS registered, halter trained and up to date on all vaccinations etc.

Pictures taken this afternoon.

Fleece stats pending

Sire: Lane House Harper

Dam: Houghton Joss

DOB: 30/08/19

Please message for more details.