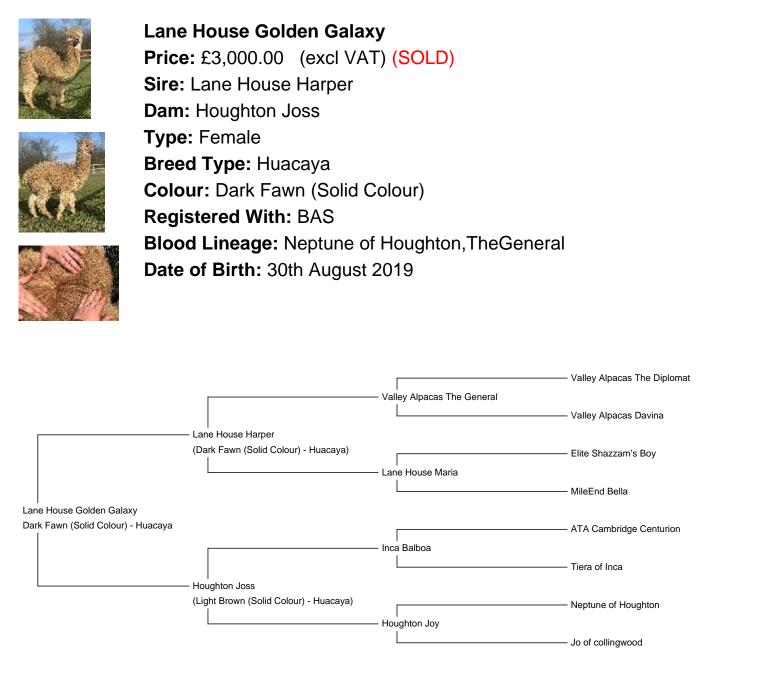

## **Description:**

Lane House Golden Galaxy - Beautiful dark fawn female for sale.

Golden Galaxy is a stunning young female, her fleece is very dense, fine and uniform with incredible staple length! She is very well grown and stands on a correct frame with good chest capacity. She has a beautiful head style and short muzzle.

She also has a wonderful temperament which makes her easy to handle.

She will be ready to mate this spring and the sale includes a mating of your choice to any of our stud males if you wish. She has a fantastic pedigree with genetics including Neptune of Houghton and Inca Balboa - so a good degree of darker colours behind her, so she is a very exciting prospect.

She is sold fully BAS registered, halter trained and up to date on all vaccinations etc.

Pictures taken this afternoon.

Fleece stats pending

Sire: Lane House Harper

Dam: Houghton Joss

DOB: 30/08/19

Please message for more details.