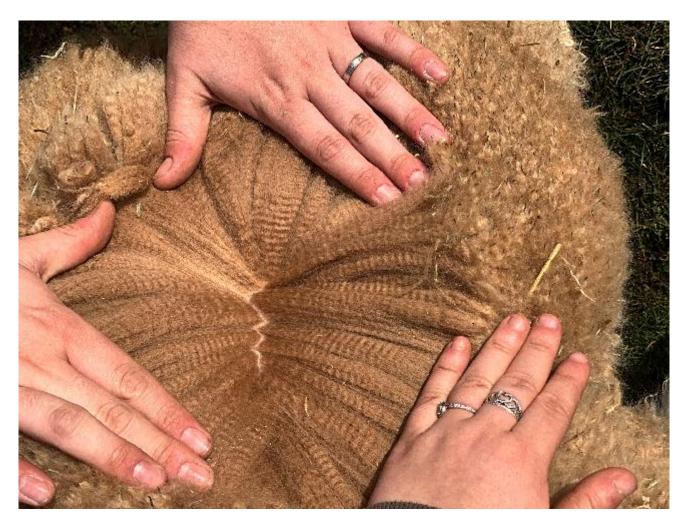

## **Description:**

Lane House Golden Galaxy - Beautiful dark fawn female for sale.

Golden Galaxy is a stunning young female, her fleece is very dense, fine and uniform with incredible staple length! She is very well grown and stands on a correct frame with good chest capacity. She has a beautiful head style and short muzzle.

She also has a wonderful temperament which makes her easy to handle.

She will be ready to mate this spring and the sale includes a mating of your choice to any of our stud males if you wish. She has a fantastic pedigree with genetics including Neptune of Houghton and Inca Balboa - so a good degree of darker colours behind her, so she is a very exciting prospect.

She is sold fully BAS registered, halter trained and up to date on all vaccinations etc.

Pictures taken this afternoon.

Fleece stats pending

Sire: Lane House Harper

Dam: Houghton Joss

DOB: 30/08/19

Please message for more details.