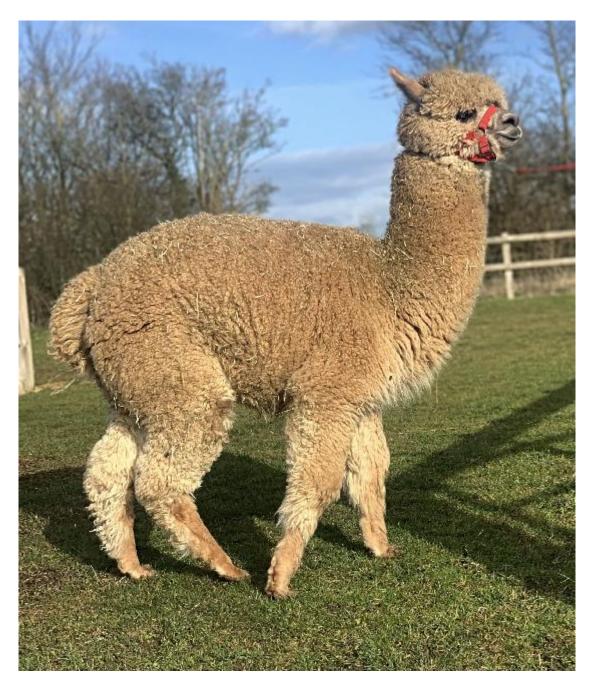

## **Description:**

Lane House Golden Galaxy - Beautiful dark fawn female for sale.

Golden Galaxy is a stunning young female, her fleece is very dense, fine and uniform with incredible staple length! She is very well grown and stands on a correct frame with good chest capacity. She has a beautiful head style and short muzzle.

She also has a wonderful temperament which makes her easy to handle.

She will be ready to mate this spring and the sale includes a mating of your choice to any of our stud males if you wish. She has a fantastic pedigree with genetics including Neptune of Houghton and Inca Balboa - so a good degree of darker colours behind her, so she is a very exciting prospect.

She is sold fully BAS registered, halter trained and up to date on all vaccinations etc.

Pictures taken this afternoon.

Fleece stats pending

Sire: Lane House Harper

Dam: Houghton Joss

DOB: 30/08/19

Please message for more details.