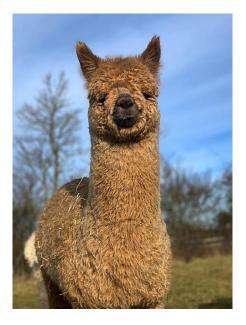

Lane House Enchanted Elegance
Price: £3,000.00 (excl VAT) (SOLD)

Sire: Kurrawa Legends Bandido

Dam: Houghton Brea

Type: Female

Breed Type: Huacaya

Colour: Light Brown (Solid Colour)

Registered With: BAS

Blood Lineage: Kurrawa / Houghton Noah II

## Lane House Enchanted Elegance

Lane House Enchanted Elegance 1st fleece

Lane House Enchanted Elegance