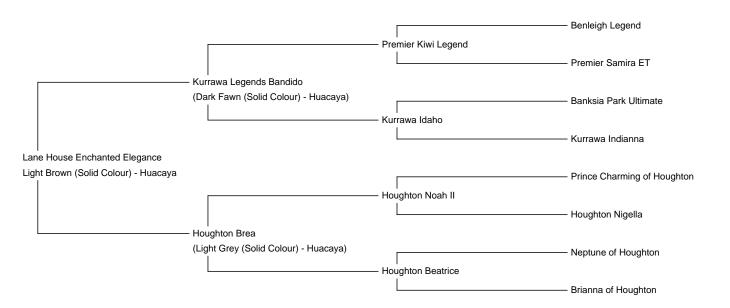

Lane House Enchanted Elegance
Price: £3,000.00 (excl VAT) (SOLD)

Sire: Kurrawa Legends Bandido

Dam: Houghton Brea

Type: Female

Breed Type: Huacaya

Colour: Light Brown (Solid Colour)

Registered With: BAS

Blood Lineage: Kurrawa / Houghton Noah II

This girl also brings fantastic grey genetics to the table from her dams side, with her grand sire being the legendary Houghton Noah II. So with the correct breeding decisions there is a great chance of quality grey!