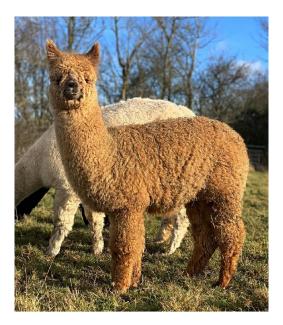

Lane House Enchanted Elegance
Price: £3,000.00 (excl VAT) (SOLD)

Sire: Kurrawa Legends Bandido

Dam: Houghton Brea

Type: Female

Breed Type: Huacaya

Colour: Light Brown (Solid Colour)

Registered With: BAS

Blood Lineage: Kurrawa / Houghton Noah II

## **Description:**

We are offering this stunning young female - the first coloured daughter to be released of our Australian import - Kurrawa Legends Bandido! This is a rare opportunity and she would make a great addition to any coloured breeder. This girl would have been on our National Show team but of course it has been cancelled.

She is certainly a 'standout female' she stands on a perfect frame with great bone and fleece coverage. Her fleece is very dense, fine and bright with great character and style. She has amazing staple length and is already over fleeced! She is also well grown so one would expect her to be mature enough to breed later this summer.