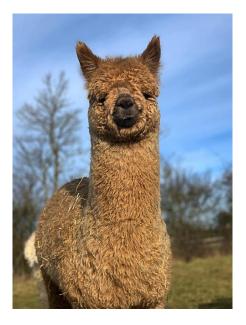

Lane House Enchanted Elegance
Price: £3,000.00 (excl VAT) (SOLD)

Sire: Kurrawa Legends Bandido

Dam: Houghton Brea

Type: Female

Breed Type: Huacaya

Colour: Light Brown (Solid Colour)

Registered With: BAS

Blood Lineage: Kurrawa / Houghton Noah II

## **Description:**

We are offering this stunning young female - the first coloured daughter to be released of our Australian import - Kurrawa Legends Bandido! This is a rare opportunity and she would make a great addition to any coloured breeder. This girl would have been on our National Show team but of course it has been cancelled.

She is certainly a 'standout female' she stands on a perfect frame with great bone and fleece coverage. Her fleece is very dense, fine and bright with great character and style. She has amazing staple length and is already over fleeced! She is also well grown so one would expect her to be mature enough to breed later this summer.

## Lane House Enchanted Elegance

Lane House Enchanted Elegance 1st fleece

Lane House Enchanted Elegance