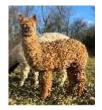

Lane House Enchanted Elegance
Price: £3,000.00 (excl VAT) (SOLD)

Sire: Kurrawa Legends Bandido

Dam: Houghton Brea

Type: Female

Breed Type: Huacaya

Colour: Light Brown (Solid Colour)

Registered With: BAS

Blood Lineage: Kurrawa / Houghton Noah II

## **Description:**

We are offering this stunning young female - the first coloured daughter to be released of our Australian import - Kurrawa Legends Bandido! This is a rare opportunity and she would make a great addition to any coloured breeder. This girl would have been on our National Show team but of course it has been cancelled.

She is certainly a 'standout female' she stands on a perfect frame with great bone and fleece coverage. Her fleece is very dense, fine and bright with great character and style. She has amazing staple length and is already over fleeced! She is also well grown so one would expect her to be mature enough to breed later this summer.