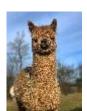

Lane House Enchanted Elegance
Price: £3,000.00 (excl VAT) (SOLD)

Sire: Kurrawa Legends Bandido

Dam: Houghton Brea

Type: Female

Breed Type: Huacaya

Colour: Light Brown (Solid Colour)

Registered With: BAS

Blood Lineage: Kurrawa / Houghton Noah II

## **Description:**

We are offering this stunning young female - the first coloured daughter to be released of our Australian import - Kurrawa Legends Bandido! This is a rare opportunity and she would make a great addition to any coloured breeder. This girl would have been on our National Show team but of course it has been cancelled.

She is certainly a 'standout female' she stands on a perfect frame with great bone and fleece coverage. Her fleece is very dense, fine and bright with great character and style. She has amazing staple length and is already over fleeced! She is also well grown so one would expect her to be mature enough to breed later this summer.