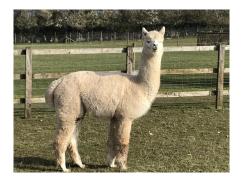

**Price:** £1,200.00 (excl VAT)

Sire: Classical MileEnd Caspian

Dam: Watership Flourite

Type: Stud Male

**Breed Type:** Huacaya

Colour: White (Solid Colour)

Registered With: British Alpaca Society

WATBASUK092 UKBAS36544

Blood Lineage: Bozedown Comet, Jaquinto

Date of Birth: 28th June 2019

Diameter (Micron) of first fleece sample: 17.90µ

Fleece: (2nd)

18.10µ SD 3.30µ CV 18.10% Staple Length 100 mm Yield 2.50 Kg/Year

(taken on 28th May 2021 at 1 Year and 11 Months of age)

## **Description:**

Phil is a proud but gentle male with a very fine fleece (18.1  $\mu$  in 2021) with great character and staple length. He has excellent genetics, with Bozedown Comet II as his great grandfather and our Classical Caspian, son of champion Jaquinto, as his father. He would be very good addition to any herd for either breeding, fleece production or as a pet. We have been enjoying life with our alpacas for over 15 years now. From the beginning, we have seen them as part of our farm family and their health and welfare has been our first aim.

## Watership Apophylite (Phil)

Phil

Phil