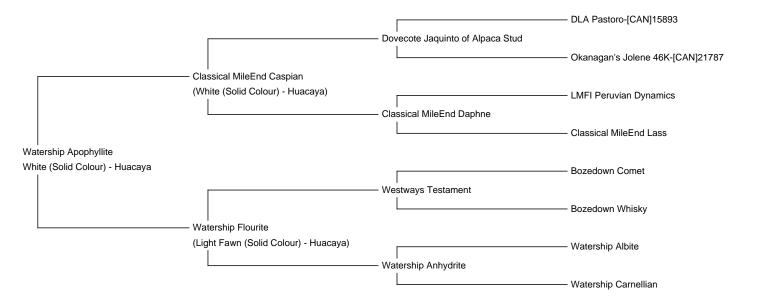

**Price:** £1,200.00 (excl VAT)

Sire: Classical MileEnd Caspian

Dam: Watership Flourite

Type: Stud Male

**Breed Type:** Huacaya

Colour: White (Solid Colour)

Registered With: British Alpaca Society

WATBASUK092 UKBAS36544

Blood Lineage: Bozedown Comet, Jaquinto

Date of Birth: 28th June 2019

Diameter (Micron) of first fleece sample: 17.90µ

Fleece: (2nd)

18.10µ SD 3.30µ CV 18.10% Staple Length 100 mm Yield 2.50 Kg/Year

(taken on 28th May 2021 at 1 Year and 11 Months of age)

## **Description:**

Phil is a proud but gentle male with a very fine fleece (18.1  $\mu$  in 2021) with great character and staple length. He has excellent genetics, with Bozedown Comet II as his great grandfather and our Classical Caspian, son of champion Jaquinto, as his father. He would be very good addition to any herd for either breeding, fleece production or as a pet. We have been enjoying life with our alpacas for over 15 years now. From the beginning, we have seen them as part of our farm family and their health and welfare has been our first aim.

We have carefully selected outside studs to improve our herd, so our herd has the benefit of some of the best genetics. Over the last years we have bought in studs to join our herd, with all of them having champion fathers.