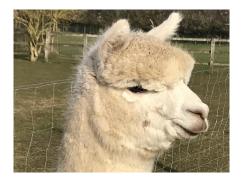

**Price:** £1,200.00 (excl VAT)

Sire: Classical MileEnd Caspian

Dam: Watership Flourite

Type: Stud Male

**Breed Type:** Huacaya

Colour: White (Solid Colour)

Registered With: British Alpaca Society

WATBASUK092 UKBAS36544

Blood Lineage: Bozedown Comet, Jaquinto

Date of Birth: 28th June 2019

Diameter (Micron) of first fleece sample: 17.90µ

Fleece: (2nd)

18.10µ SD 3.30µ CV 18.10% Staple Length 100 mm Yield 2.50 Kg/Year

(taken on 28th May 2021 at 1 Year and 11 Months of age)

## **Description:**

Phil is a proud but gentle male with a very fine fleece (18.1  $\mu$  in 2021) with great character and staple length. He has excellent genetics, with Bozedown Comet II as his great grandfather and our Classical Caspian, son of champion Jaquinto, as his father. He would be very good addition to any herd for either breeding, fleece production or as a pet. We have been enjoying life with our alpacas for over 15 years now. From the beginning, we have seen them as part of our farm family and their health and welfare has been our first aim.

## Watership Apophylite (Phil)

Phil

Phil