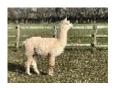

**Price:** £1,200.00 (excl VAT)

Sire: Classical MileEnd Caspian

Dam: Watership Flourite

Type: Stud Male

**Breed Type:** Huacaya

Colour: White (Solid Colour)

Registered With: British Alpaca Society

WATBASUK092 UKBAS36544

## **Description:**

Phil is a proud but gentle male with a very fine fleece (18.1  $\mu$  in 2021) with great character and staple length. He has excellent genetics, with Bozedown Comet II as his great grandfather and our Classical Caspian, son of champion Jaquinto, as his father. He would be very good addition to any herd for either breeding, fleece production or as a pet. We have been enjoying life with our alpacas for over 15 years now. From the beginning, we have seen them as part of our farm family and their health and welfare has been our first aim.

## Watership Apophylite (Phil)

Phil

Phil