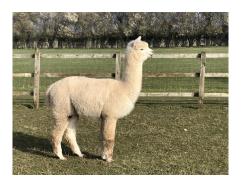

**Price:** £1,200.00 (excl VAT)

Sire: Classical MileEnd Caspian

Dam: Watership Flourite

Type: Stud Male

**Breed Type:** Huacaya

Colour: White (Solid Colour)

Registered With: British Alpaca Society

WATBASUK092 UKBAS36544

## **Description:**

Phil is a proud but gentle male with a very fine fleece (18.1  $\mu$  in 2021) with great character and staple length. He has excellent genetics, with Bozedown Comet II as his great grandfather and our Classical Caspian, son of champion Jaquinto, as his father. He would be very good addition to any herd for either breeding, fleece production or as a pet. We have been enjoying life with our alpacas for over 15 years now. From the beginning, we have seen them as part of our farm family and their health and welfare has been our first aim.

## Watership Apophylite (Phil)

Phil

Phil