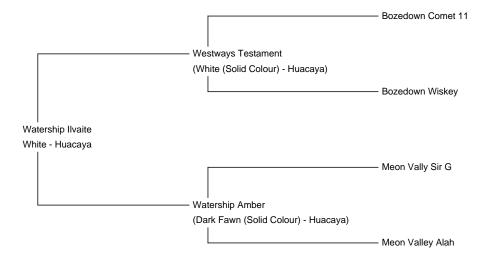

Price: N/A (SOLD)
Sire: Westways Testament

Dam: Watership Amber

Type: Female

**Breed Type:** Huacaya

Colour: White

Registered With: British Alpaca Society

**UKBAS25985** 

Date of Birth: 23rd July 2014

We have been enjoying life with our alpacas for over 15 years now. From the beginning, we have seen them as part of our farm family and their health and welfare has been our first aim.

We have carefully selected outside studs to improve our herd, so our herd has the benefit of some of the best genetics. Over the last years we have bought in studs to join our herd, with all of them having champion fathers.