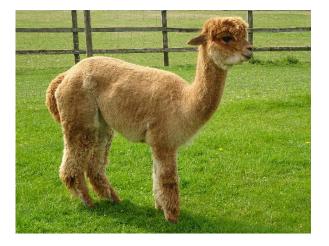

## **Description:**

Ivy is a jaunty little alpaca that would be fun to have as a paddock pet. She has never had any cria, but has provided us with a soft, well crimped fleece each year for our woven cloth projects. While our older alpacas now enjoy retirement here at Greenacres, Ivy is one of the medium age alpacas that is now on offer in a group of three females that would make a good paddock pet group.

## Watership Ilvaite (Ivy)

Watership Ilvaite (Ivy)

lvy