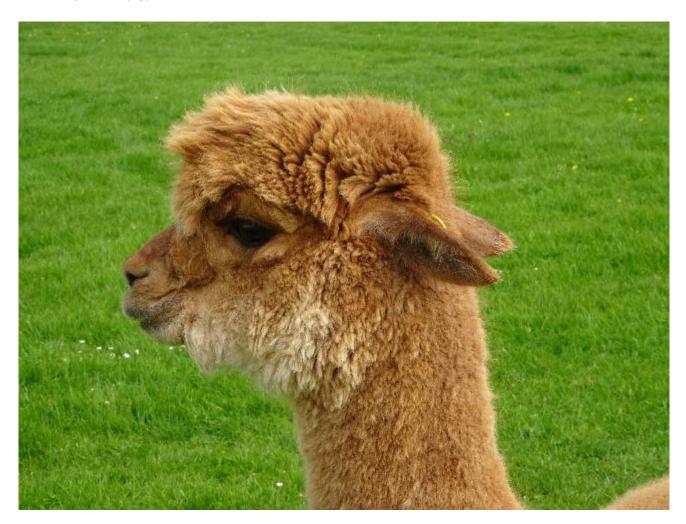

## Beschreibung:

Ivy is a jaunty little alpaca that would be fun to have as a paddock pet. She has never had any cria, but has provided us with a soft, well crimped fleece each year for our woven cloth projects. While our older alpacas now enjoy retirement here at Greenacres, Ivy is one of the medium age alpacas that is now on offer in a group of three females that would make a good paddock pet group.

## Watership Ilvaite (Ivy)