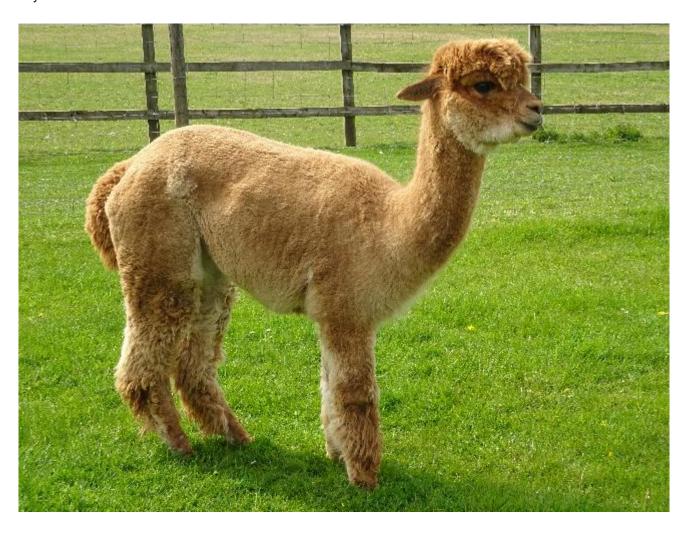

## Beschreibung:

Ivy is a jaunty little alpaca that would be fun to have as a paddock pet. She has never had any cria, but has provided us with a soft, well crimped fleece each year for our woven cloth projects. While our older alpacas now enjoy retirement here at Greenacres, Ivy is one of the medium age alpacas that is now on offer in a group of three females that would make a good paddock pet group.