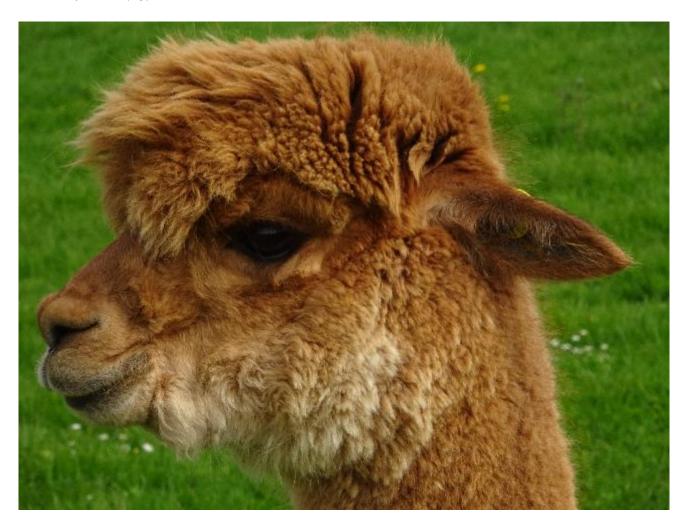

## Beschreibung:

Ivy is a jaunty little alpaca that would be fun to have as a paddock pet. She has never had any cria, but has provided us with a soft, well crimped fleece each year for our woven cloth projects. While our older alpacas now enjoy retirement here at Greenacres, Ivy is one of the medium age alpacas that is now on offer in a group of three females that would make a good paddock pet group.

## Watership Ilvaite (Ivy)