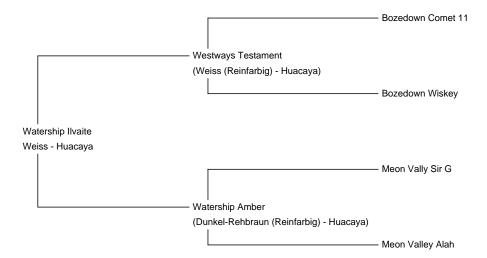

Preis: k/A (VERKAUFT)

Vater: Westways Testament

Mutter: Watership Amber

Typ: Stute

Rasse: Huacaya

Farbe: Weiss

Registriert mit: British Alpaca Society

**UKBAS25985** 