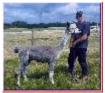

## Number of Crias bred from female: 1

Sire of Cria at Foot: RIVENHERD AMOS- NO VAT (Medium Grey)

Cria at Foot: BEAUTIFIL BLACK FEMALE CRIA SIRED BY OUR GORGEOUS GREY CHAMPION

**RIVENHERD AMOS** 

Date of Birth of Cria at Foot: 2nd July 2021

## Ellie Jake Farm Chelsea

Ellie Jake Farm Chelsea

Covering male Rivenherd Amos (Champion)