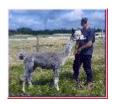

## Number of Crias bred from female: 1

Sire of Cria at Foot: RIVENHERD AMOS- NO VAT (Medium Grey)

Cria at Foot: BEAUTIFIL BLACK FEMALE CRIA SIRED BY OUR GORGEOUS GREY CHAMPION

**RIVENHERD AMOS** 

Date of Birth of Cria at Foot: 2nd July 2021

Current Age of Cria at Foot: 148 Weeks and 1 Day

## Ellie Jake Farm Chelsea

Ellie Jake Farm Chelsea

Covering male Rivenherd Amos (Champion)