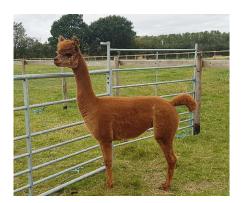

**EJF Chelsea (NO VAT)** 

**Price:** £4,800.00 with female cria at foot (SOLD)

Sire: Inca Hamilton

Dam: Ellie Jake Farm Caley

**Type:** Pregnant Female (Pregnant)

**Breed Type:** Huacaya **Colour:** Medium Fawn

## **Description:**

Chelsea is a very attractive, impressive looking young female with great genetics, her sire being Inca Hamilton. She has Bozedown on her Dam's side making a very impressive pedigree. Her fleece has a soft handle, good even colour and good density. She is a gentle, friendly female. Chelsea has colour on both sides of her pedigree. Her sire, Inca Hamilton has colour throughout his pedigree, two of his grandparents being grey's.