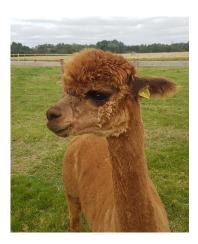

**EJF Chelsea (NO VAT)** 

**Price:** £4,800.00 with female cria at foot (SOLD)

Sire: Inca Hamilton

Dam: Ellie Jake Farm Caley

**Type:** Pregnant Female (Pregnant)

**Breed Type:** Huacaya **Colour:** Medium Fawn

## **Description:**

Chelsea is a very attractive, impressive looking young female with great genetics, her sire being Inca Hamilton. She has Bozedown on her Dam's side making a very impressive pedigree. Her fleece has a soft handle, good even colour and good density. She is a gentle, friendly female. Chelsea has colour on both sides of her pedigree. Her sire, Inca Hamilton has colour throughout his pedigree, two of his grandparents being grey's.