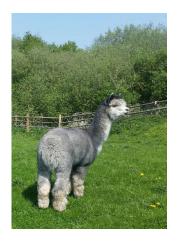

Chelsea was mated 2 Aug 2020 and is believed to be pregnant for 2021. Chelsea has been covered by our GREY CHAMPION, Rivenherd Amos, his sire being Salvador of Houghton and dam Houghton Selby. Amos has great density of fleece and who is consistently producing stunning cria including greys and patterned markings. His impressive show wins include a Championship, 3 Reserve Championships and multiple first places.

With a herd of over 90 alpacas to choose from Chelsea can be sold as part of a package to suit your requirements and budget.

CHELSEA WAS MATED TO ONE OF OUR OWN CHAMPIONS, RIVENHERD AMOS SHOW WINS OF COVERING CHAMPION RIVENHERD AMOS

MAY 2016 Northumberland

2nd INTERMEDIATE GREY MALE

OCT 2015 Alpaca Showtime 2015

3rd INTERMEDIATE GREY MALE

MAR 2015 Futurity

3rd GREY JUNIOR MALE

Name of covering male: RIVENHERD AMOS- NO VAT (Medium Grey)