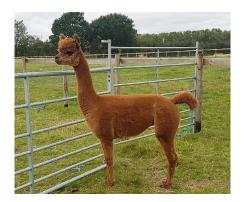

**EJF Chelsea (NO VAT)** 

**Price:** £4,800.00 with female cria at foot (SOLD)

Sire: Inca Hamilton

Dam: Ellie Jake Farm Caley

**Type:** Pregnant Female (Pregnant)

**Breed Type:** Huacaya **Colour:** Medium Fawn

## **Description:**

Chelsea is a very attractive, impressive looking young female with great genetics, her sire being Inca Hamilton. She has Bozedown on her Dam's side making a very impressive pedigree. Her fleece has a soft handle, good even colour and good density. She is a gentle, friendly female. Chelsea has colour on both sides of her pedigree. Her sire, Inca Hamilton has colour throughout his pedigree, two of his grandparents being grey's.