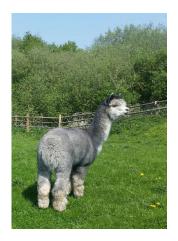

Name of covering male: RIVENHERD AMOS- NO VAT (Medium Grey)

Last Mating Date: 6th August 2021

Estimated Date Cria Due (Pregnant Female): 6th July 2022

## Ellie Jake Farm Chelsea

Ellie Jake Farm Chelsea

Covering male Rivenherd Amos (Champion)