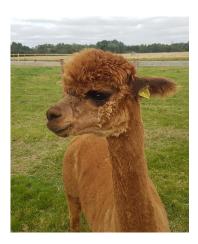

## **Description:**

Chelsea is a very attractive, impressive looking young female with great genetics, her sire being Inca Hamilton. She has Bozedown on her Dam's side making a very impressive pedigree. Her fleece has a soft handle, good even colour and good density. She is a gentle, friendly female. Chelsea has colour on both sides of her pedigree. Her sire, Inca Hamilton has colour throughout his pedigree, two of his grandparents being grey's.