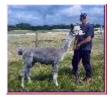

## Number of Crias bred from female: 1

Sire of Cria at Foot: RIVENHERD AMOS- NO VAT (Medium Grey)

Cria at Foot: BEAUTIFIL BLACK FEMALE CRIA SIRED BY OUR GORGEOUS GREY CHAMPION

RIVENHERD AMOS

Date of Birth of Cria at Foot: 2nd July 2021

## Ellie Jake Farm Chelsea

Ellie Jake Farm Chelsea

Covering male Rivenherd Amos (Champion)