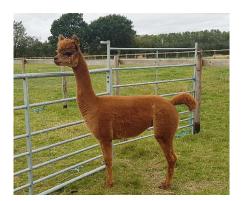

**EJF Chelsea (NO VAT)** 

**Price:** £4,800.00 with female cria at foot (SOLD)

Sire: Inca Hamilton

Dam: Ellie Jake Farm Caley

**Type:** Pregnant Female (Pregnant)

**Breed Type:** Huacaya **Colour:** Medium Fawn

## **Description:**

Chelsea is a very attractive, impressive looking young female with great genetics, her sire being Inca Hamilton. She has Bozedown on her Dam's side making a very impressive pedigree. Her fleece has a soft handle, good even colour and good density. She is a gentle, friendly female. Chelsea has colour on both sides of her pedigree. Her sire, Inca Hamilton has colour throughout his pedigree, two of his grandparents being grey's.