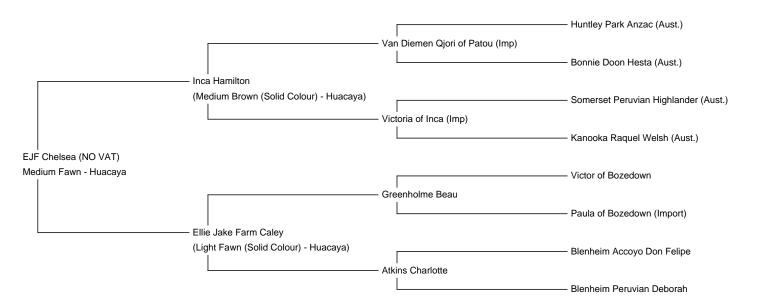

**EJF Chelsea (NO VAT)** 

**Price:** £4,800.00 with female cria at foot (SOLD)

Sire: Inca Hamilton

Dam: Ellie Jake Farm Caley

**Type:** Pregnant Female (Pregnant)

**Breed Type:** Huacaya **Colour:** Medium Fawn

Registered With: British Alpaca Society- UKBAS32919

Blood Lineage: Inca/Bozedown Date of Birth: 1st August 2017

## **Description:**

Chelsea is a very attractive, impressive looking young female with great genetics, her sire being Inca Hamilton. She has Bozedown on her Dam's side making a very impressive pedigree. Her fleece has a soft handle, good even colour and good density. She is a gentle, friendly female. Chelsea has colour on both sides of her pedigree. Her sire, Inca Hamilton has colour throughout his pedigree, two of his grandparents being grey's.