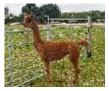

**EJF Chelsea (NO VAT)** 

**Price:** £4,800.00 with female cria at foot (SOLD)

Sire: Inca Hamilton

Dam: Ellie Jake Farm Caley

**Type:** Pregnant Female (Pregnant)

**Breed Type:** Huacaya **Colour:** Medium Fawn

## **Description:**

Chelsea is a very attractive, impressive looking young female with great genetics, her sire being Inca Hamilton. She has Bozedown on her Dam's side making a very impressive pedigree. Her fleece has a soft handle, good even colour and good density. She is a gentle, friendly female. Chelsea has colour on both sides of her pedigree. Her sire, Inca Hamilton has colour throughout his pedigree, two of his grandparents being grey's.

## Ellie Jake Farm Chelsea

Ellie Jake Farm Chelsea