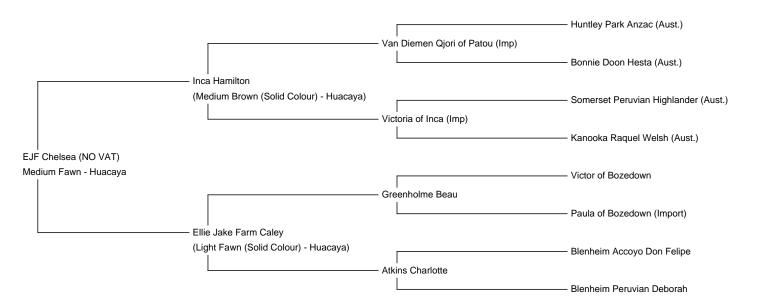

**EJF Chelsea (NO VAT)** 

**Price:** £4,800.00 with female cria at foot (SOLD)

Sire: Inca Hamilton

Dam: Ellie Jake Farm Caley

**Type:** Pregnant Female (Pregnant)

**Breed Type:** Huacaya **Colour:** Medium Fawn

Registered With: British Alpaca Society- UKBAS32919

Blood Lineage: Inca/Bozedown Date of Birth: 1st August 2017

## **Description:**

Chelsea is a very attractive, impressive looking young female with great genetics, her sire being Inca Hamilton. She has Bozedown on her Dam's side making a very impressive pedigree. Her fleece has a soft handle, good even colour and good density. She is a gentle, friendly female. Chelsea has colour on both sides of her pedigree. Her sire, Inca Hamilton has colour throughout his pedigree, two of his grandparents being grey's.

Chelsea was mated 2 Aug 2020 and is believed to be pregnant for 2021. Chelsea has been covered by our GREY CHAMPION, Rivenherd Amos, his sire being Salvador of Houghton and dam Houghton Selby. Amos has great density of fleece and who is consistently producing stunning cria including greys and patterned markings. His impressive show wins include a Championship, 3 Reserve Championships and multiple first places.