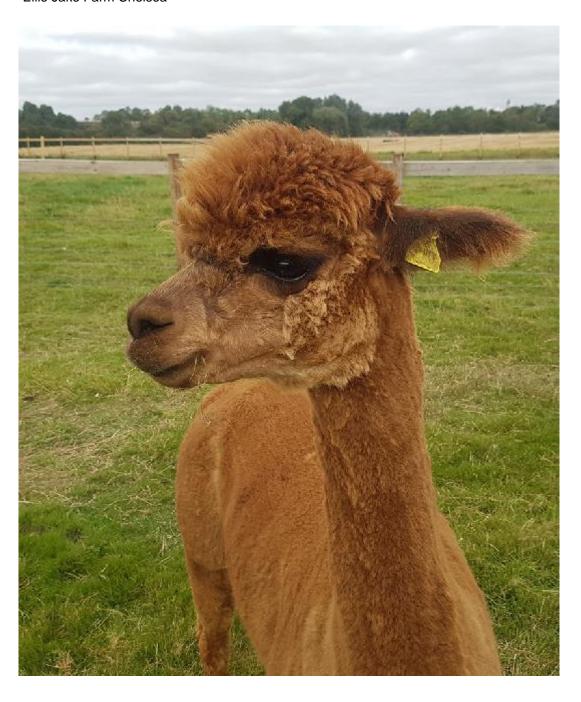

## **EJF Chelsea (NO VAT)**

Prix: €4,800.00 avec petit, de type femelle (VENDU)

**Géniteur**: Inca Hamilton

Génitrice: Ellie Jake Farm Caley

**Type:** Femelle pleine (Pleine)

Race: Huacaya

Couleur: Fauve moyen

## **Description:**

Chelsea is a very attractive, impressive looking young female with great genetics, her sire being Inca Hamilton. She has Bozedown on her Dam's side making a very impressive pedigree. Her fleece has a soft handle, good even colour and good density. She is a gentle, friendly female. Chelsea has colour on both sides of her pedigree. Her sire, Inca Hamilton has colour throughout his pedigree, two of his grandparents being grey's.

## Ellie Jake Farm Chelsea

Ellie Jake Farm Chelsea