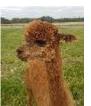

## **EJF Chelsea (NO VAT)**

Prix: €4,800.00 avec petit, de type femelle (VENDU)

**Géniteur**: Inca Hamilton

Génitrice: Ellie Jake Farm Caley

**Type:** Femelle pleine (Pleine)

Race: Huacaya

Couleur: Fauve moyen

## **Description:**

Chelsea is a very attractive, impressive looking young female with great genetics, her sire being Inca Hamilton. She has Bozedown on her Dam's side making a very impressive pedigree. Her fleece has a soft handle, good even colour and good density. She is a gentle, friendly female. Chelsea has colour on both sides of her pedigree. Her sire, Inca Hamilton has colour throughout his pedigree, two of his grandparents being grey's.