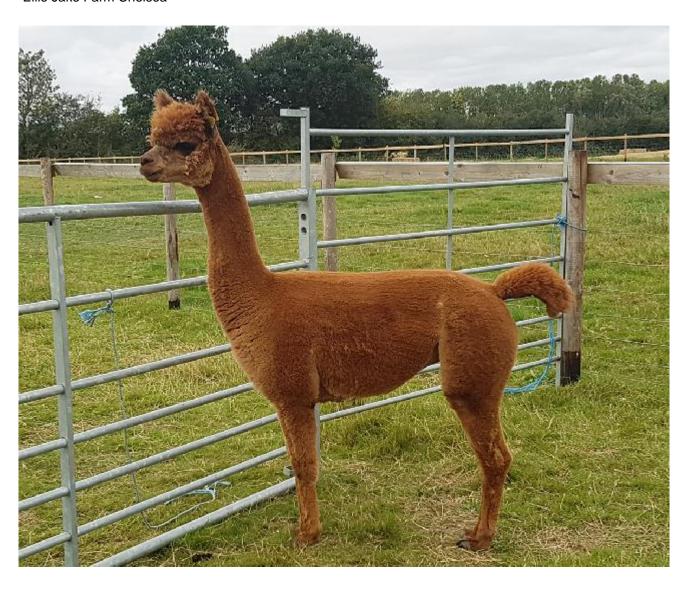

## **EJF Chelsea (NO VAT)**

Prix: €4,800.00 avec petit, de type femelle (VENDU)

**Géniteur**: Inca Hamilton

Génitrice: Ellie Jake Farm Caley

**Type:** Femelle pleine (Pleine)

Race: Huacaya

Couleur: Fauve moyen

## **Description:**

Chelsea is a very attractive, impressive looking young female with great genetics, her sire being Inca Hamilton. She has Bozedown on her Dam's side making a very impressive pedigree. Her fleece has a soft handle, good even colour and good density. She is a gentle, friendly female. Chelsea has colour on both sides of her pedigree. Her sire, Inca Hamilton has colour throughout his pedigree, two of his grandparents being grey's.

## Ellie Jake Farm Chelsea

Ellie Jake Farm Chelsea