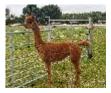

## **EJF Chelsea (NO VAT)**

Prix: €4,800.00 avec petit, de type femelle (VENDU)

**Géniteur**: Inca Hamilton

Génitrice: Ellie Jake Farm Caley

**Type:** Femelle pleine (Pleine)

Race: Huacaya

Couleur: Fauve moyen

## **Description:**

Chelsea is a very attractive, impressive looking young female with great genetics, her sire being Inca Hamilton. She has Bozedown on her Dam's side making a very impressive pedigree. Her fleece has a soft handle, good even colour and good density. She is a gentle, friendly female. Chelsea has colour on both sides of her pedigree. Her sire, Inca Hamilton has colour throughout his pedigree, two of his grandparents being grey's.