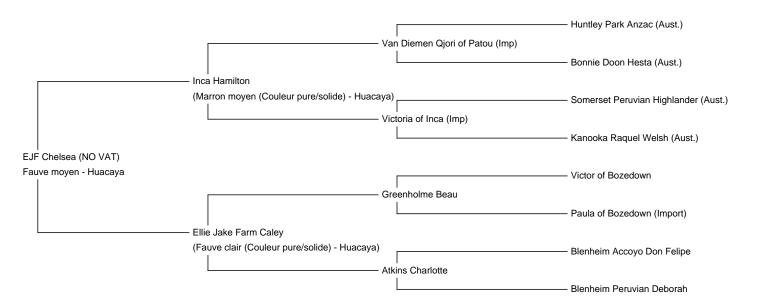

## **EJF Chelsea (NO VAT)**

Prix: €4,800.00 avec petit, de type femelle (VENDU)

**Géniteur**: Inca Hamilton

Génitrice: Ellie Jake Farm Caley

**Type:** Femelle pleine (Pleine)

Race: Huacaya

Couleur: Fauve moyen

Enregistrer sur: British Alpaca Society- UKBAS32919

Lignée: Inca/Bozedown

Date de naissance: 1/08/2017

## **Description:**

Chelsea is a very attractive, impressive looking young female with great genetics, her sire being Inca Hamilton. She has Bozedown on her Dam's side making a very impressive pedigree. Her fleece has a soft handle, good even colour and good density. She is a gentle, friendly female. Chelsea has colour on both sides of her pedigree. Her sire, Inca Hamilton has colour throughout his pedigree, two of his grandparents being grey's.