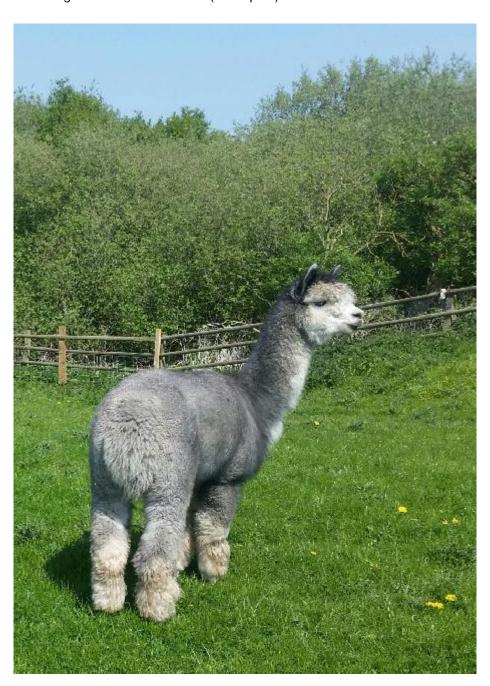

## **Description:**

Chelsea is a very attractive, impressive looking young female with great genetics, her sire being Inca Hamilton. She has Bozedown on her Dam's side making a very impressive pedigree. Her fleece has a soft handle, good even colour and good density. She is a gentle, friendly female. Chelsea has colour on both sides of her pedigree. Her sire, Inca Hamilton has colour throughout his pedigree, two of his grandparents being grey's.