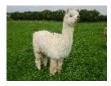

## **Watership Adularia**

Preis: €1,800.00 (excl VAT) (VERKAUFT)

Vater: Watership Romeite

Mutter: Watership Melanite

Typ: Stute

Rasse: Huacaya

Farbe: Weiss (Reinfarbig)

Registriert mit: British Alpaca Society

## Beschreibung:

Aria is an inquisitive, friendly alpaca. She has a superb fine dense fleece (16.6  $\mu$  in 2019, 17.8  $\mu$  in 2020 and 19.2  $\mu$  in 2021) with long staple length. She has had one white, male cria with excellent fleece qualities. She would be an excellent choice to add a high quality alpaca to your herd.

## Anzahl geborener Crias dieser Stute: 1

Watership Adularia (Aria)

Aria