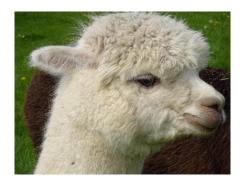

## **Watership Adularia**

Preis: €1,800.00 (excl VAT) (VERKAUFT)

Vater: Watership Romeite

Mutter: Watership Melanite

Typ: Stute

Rasse: Huacaya

Farbe: Weiss (Reinfarbig)

Registriert mit: British Alpaca Society

## Beschreibung:

Aria is an inquisitive, friendly alpaca. She has a superb fine dense fleece (16.6  $\mu$  in 2019, 17.8  $\mu$  in 2020 and 19.2  $\mu$  in 2021) with long staple length. She has had one white, male cria with excellent fleece qualities. She would be an excellent choice to add a high quality alpaca to your herd.