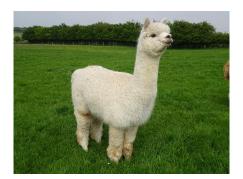

## **Watership Adularia**

Preis: €1,800.00 (excl VAT) (VERKAUFT)

Vater: Watership Romeite

Mutter: Watership Melanite

Typ: Stute

Rasse: Huacaya

Farbe: Weiss (Reinfarbig)

Registriert mit: British Alpaca Society

## Beschreibung:

Aria is an inquisitive, friendly alpaca. She has a superb fine dense fleece (16.6  $\mu$  in 2019, 17.8  $\mu$  in 2020 and 19.2  $\mu$  in 2021) with long staple length. She has had one white, male cria with excellent fleece qualities. She would be an excellent choice to add a high quality alpaca to your herd.

## Anzahl geborener Crias dieser Stute: 1

Watership Adularia (Aria)

Aria