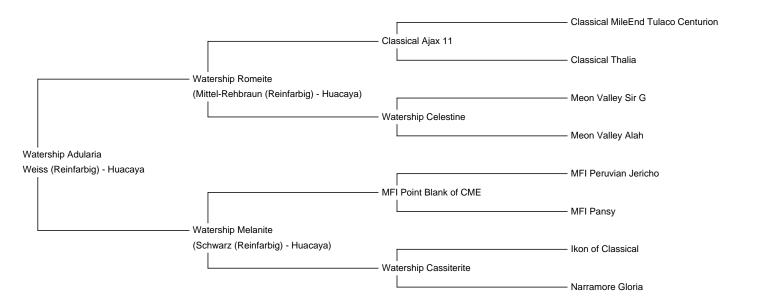

## **Watership Adularia**

Preis: €1,800.00 (excl VAT) (VERKAUFT)

Vater: Watership Romeite

Mutter: Watership Melanite

Typ: Stute

Rasse: Huacaya

Farbe: Weiss (Reinfarbig)

Registriert mit: British Alpaca Society