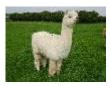

Watership Adularia

**Price:** £1,800.00 (excl VAT) (SOLD)

**Sire:** Watership Romeite **Dam:** Watership Melanite

Type: Female

Breed Type: Huacaya

Colour: White (Solid Colour)

Registered With: British Alpaca Society

## **Description:**

Aria is an inquisitive, friendly alpaca. She has a superb fine dense fleece (16.6  $\mu$  in 2019, 17.8  $\mu$  in 2020 and 19.2  $\mu$  in 2021) with long staple length. She has had one white, male cria with excellent fleece qualities. She would be an excellent choice to add a high quality alpaca to your herd.