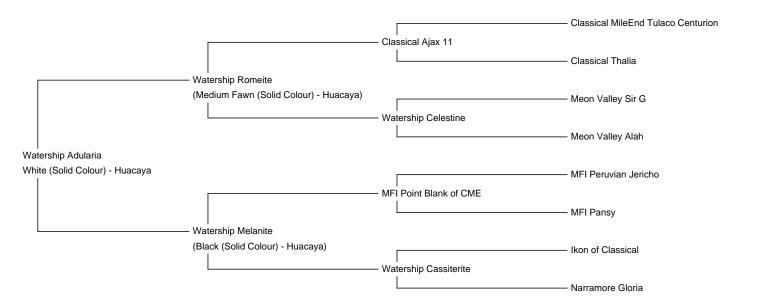

Watership Adularia

**Price:** £1,800.00 (excl VAT) (SOLD)

**Sire:** Watership Romeite **Dam:** Watership Melanite

Type: Female

Breed Type: Huacaya

Colour: White (Solid Colour)

Registered With: British Alpaca Society

## Number of Crias bred from female: 1

Watership Adularia (Aria)