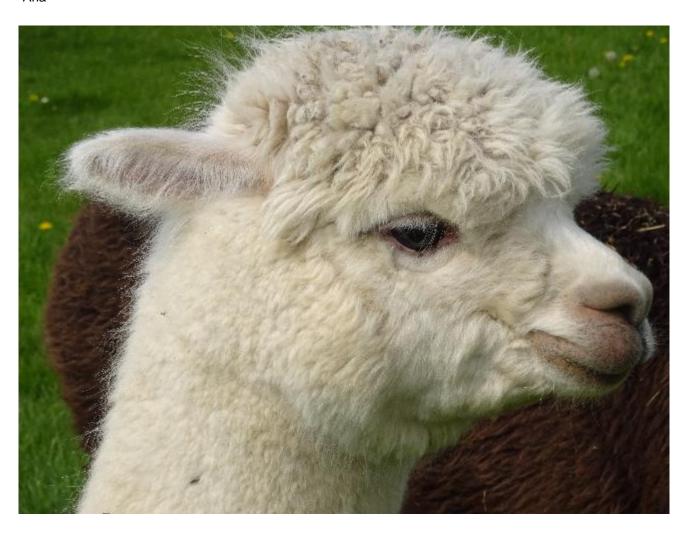

Watership Adularia

**Price:** £1,800.00 (excl VAT) (SOLD)

**Sire:** Watership Romeite **Dam:** Watership Melanite

Type: Female

Breed Type: Huacaya

Colour: White (Solid Colour)

Registered With: British Alpaca Society

## **Description:**

Aria is an inquisitive, friendly alpaca. She has a superb fine dense fleece (16.6  $\mu$  in 2019, 17.8  $\mu$  in 2020 and 19.2  $\mu$  in 2021) with long staple length. She has had one white, male cria with excellent fleece qualities. She would be an excellent choice to add a high quality alpaca to your herd.