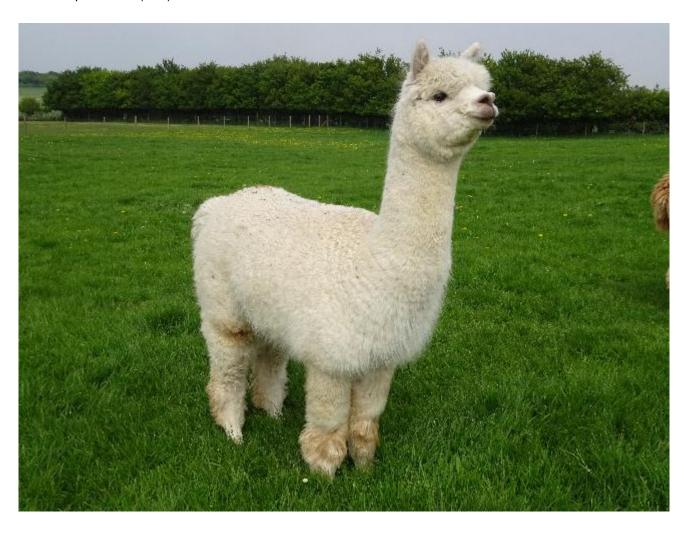

Watership Adularia

**Price:** £1,800.00 (excl VAT) (SOLD)

**Sire:** Watership Romeite **Dam:** Watership Melanite

Type: Female

Breed Type: Huacaya

Colour: White (Solid Colour)

Registered With: British Alpaca Society

## **Description:**

Aria is an inquisitive, friendly alpaca. She has a superb fine dense fleece (16.6  $\mu$  in 2019, 17.8  $\mu$  in 2020 and 19.2  $\mu$  in 2021) with long staple length. She has had one white, male cria with excellent fleece qualities. She would be an excellent choice to add a high quality alpaca to your herd.