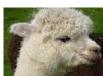

Watership Adularia

**Price:** £1,800.00 (excl VAT) (SOLD)

**Sire:** Watership Romeite **Dam:** Watership Melanite

Type: Female

Breed Type: Huacaya

Colour: White (Solid Colour)

Registered With: British Alpaca Society

## **Description:**

Aria is an inquisitive, friendly alpaca. She has a superb fine dense fleece (16.6  $\mu$  in 2019, 17.8  $\mu$  in 2020 and 19.2  $\mu$  in 2021) with long staple length. She has had one white, male cria with excellent fleece qualities. She would be an excellent choice to add a high quality alpaca to your herd.