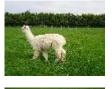

Watership Amethyst Preis: €1,300.00 (excl VAT) (VERKAUFT) Vater: CME Florestan Mutter: Watership Ulexite Typ: Trächtige Stute (Trächtig) Rasse: Huacaya Farbe: Weiss (Reinfarbig) Registriert mit: British Alpaca Society WATBASUK089 UKBAS35220 Blutlinie: Jacquinto

## **Beschreibung:**

Amethyst has a superb fine dense fleece (15.4 $\mu$  in 2019, 17.4 $\mu$  in 2020 and 20.1 $\mu$  in 2021) and would be an excellent choice to add a high quality alpaca to your herd. She has had one white cria with an exceptional fleece.