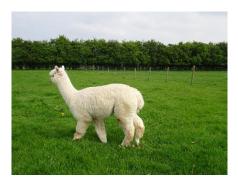

Watership Amethyst Preis: €1,300.00 (excl VAT) (VERKAUFT) Vater: CME Florestan Mutter: Watership Ulexite Typ: Trächtige Stute (Trächtig) Rasse: Huacaya Farbe: Weiss (Reinfarbig) Registriert mit: British Alpaca Society WATBASUK089 UKBAS35220 Blutlinie: Jacquinto

## **Beschreibung:**

Amethyst has a superb fine dense fleece (15.4 $\mu$  in 2019, 17.4 $\mu$  in 2020 and 20.1 $\mu$  in 2021) and would be an excellent choice to add a high quality alpaca to your herd. She has had one white cria with an exceptional fleece.