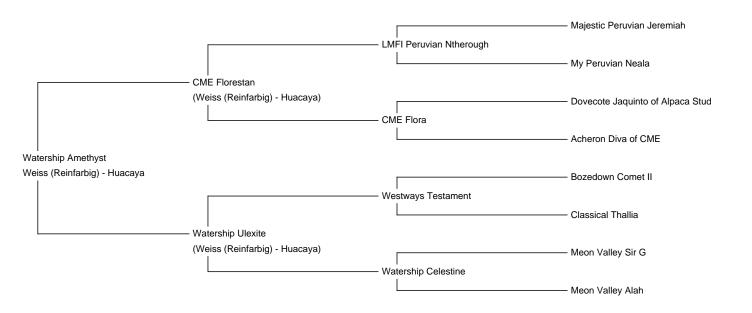

Watership Amethyst Preis: €1,300.00 (excl VAT) (VERKAUFT) Vater: CME Florestan Mutter: Watership Ulexite Typ: Trächtige Stute (Trächtig) Rasse: Huacaya Farbe: Weiss (Reinfarbig) Registriert mit: British Alpaca Society WATBASUK089 UKBAS35220 Blutlinie: Jacquinto

Name des Deckhengsts: CME Caspian (Weiss) Anzahl geborener Crias dieser Stute: 1

Watership Amethyst

Amethyst