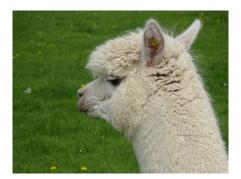

Watership Amethyst Preis: €1,300.00 (excl VAT) (VERKAUFT) Vater: CME Florestan Mutter: Watership Ulexite Typ: Trächtige Stute (Trächtig) Rasse: Huacaya Farbe: Weiss (Reinfarbig) Registriert mit: British Alpaca Society WATBASUK089 UKBAS35220 Blutlinie: Jacquinto

## **Beschreibung:**

Amethyst has a superb fine dense fleece (15.4 $\mu$  in 2019, 17.4 $\mu$  in 2020 and 20.1 $\mu$  in 2021) and would be an excellent choice to add a high quality alpaca to your herd. She has had one white cria with an exceptional fleece.