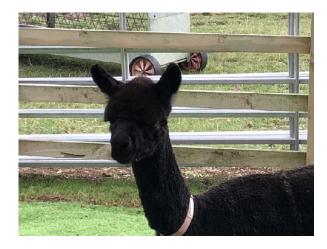

## Alpaca Photo 2

Alpaca Photo 3

## **Description:**

Skyla is a lovely looking female with a very strong frame and a very desirable head style. She comes with a cria from a mating with our black stud male Chinchero Rufus. Rufus carries some great genetics and has been placed first at the uk national at both junior and intermediate classes. The cria from this mating is true black, very fine and carries reasonable density. We have therefore repeated the mating for 2021 so this is a great 3 in 1 opportunity to add some good coloured genetics to your herd.

## Number of Crias bred from female: 3

Sire of Cria at Foot: Chinchero Rufus Cria at Foot: True Black Date of Birth of Cria at Foot: 10th June 2019 Current Age of Cria at Foot: 255 Weeks and 6 Days