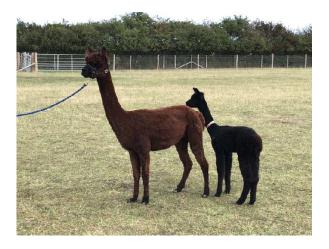

## Alpaca Photo 1

## **Description:**

Skyla is a lovely looking female with a very strong frame and a very desirable head style. She comes with a cria from a mating with our black stud male Chinchero Rufus. Rufus carries some great genetics and has been placed first at the uk national at both junior and intermediate classes. The cria from this mating is true black, very fine and carries reasonable density. We have therefore repeated the mating for 2021 so this is a great 3 in 1 opportunity to add some good coloured genetics to your herd.

## Number of Crias bred from female: 3

Sire of Cria at Foot: Chinchero Rufus Cria at Foot: True Black Date of Birth of Cria at Foot: 10th June 2019 Current Age of Cria at Foot: 255 Weeks and 6 Days