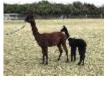

Summerhaze Skyla Price: £4,000.00 (excl VAT) with cria at foot (SOLD) Sire: Inca Dakota Dam: Summerhaze Willow Type: Female Breed Type: Huacaya Colour: Dark Brown (Solid Colour)

—— Inca Dakota

Summerhaze Skyla Dark Brown (Solid Colour) - Huacaya

## **Description:**

Skyla is a lovely looking female with a very strong frame and a very desirable head style. She comes with a cria from a mating with our black stud male Chinchero Rufus. Rufus carries some great genetics and has been placed first at the uk national at both junior and intermediate classes. The cria from this mating is true black, very fine and carries reasonable density. We have therefore repeated the mating for 2021 so this is a great 3 in 1 opportunity to add some good coloured genetics to your herd.

## Number of Crias bred from female: 3

Sire of Cria at Foot: Chinchero Rufus Cria at Foot: True Black Date of Birth of Cria at Foot: 10th June 2019 Current Age of Cria at Foot: 255 Weeks and 6 Days