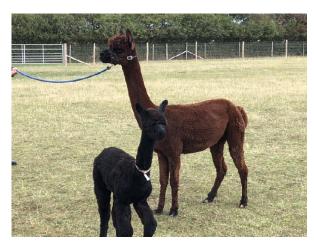

## Alpaca Photo 2

Alpaca Photo 3

## **Description:**

Skyla is a lovely looking female with a very strong frame and a very desirable head style. She comes with a cria from a mating with our black stud male Chinchero Rufus. Rufus carries some great genetics and has been placed first at the uk national at both junior and intermediate classes. The cria from this mating is true black, very fine and carries reasonable density. We have therefore repeated the mating for 2021 so this is a great 3 in 1 opportunity to add some good coloured genetics to your herd.

## Number of Crias bred from female: 3

Sire of Cria at Foot: Chinchero Rufus Cria at Foot: True Black Date of Birth of Cria at Foot: 10th June 2019 Current Age of Cria at Foot: 255 Weeks and 6 Days