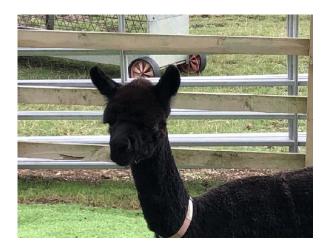

## **Description:**

Skyla is a lovely looking female with a very strong frame and a very desirable head style. She comes with a cria from a mating with our black stud male Chinchero Rufus. Rufus carries some great genetics and has been placed first at the uk national at both junior and intermediate classes. The cria from this mating is true black, very fine and carries reasonable density. We have therefore repeated the mating for 2021 so this is a great 3 in 1 opportunity to add some good coloured genetics to your herd.

## Number of Crias bred from female: 3

Sire of Cria at Foot: Chinchero Rufus

Cria at Foot: True Black

Date of Birth of Cria at Foot: 10th June 2019

Current Age of Cria at Foot: 253 Weeks and 3 Days