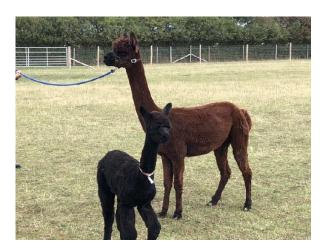

Price: £4,000.00 (excl VAT) with cria at foot (SOLD)

Sire: Inca Dakota

Dam: Summerhaze Willow

Type: Female

Breed Type: Huacaya

Colour: Dark Brown (Solid Colour)

Date of Birth: 2nd August 2015

## **Description:**

Skyla is a lovely looking female with a very strong frame and a very desirable head style. She comes with a cria from a mating with our black stud male Chinchero Rufus. Rufus carries some great genetics and has been placed first at the uk national at both junior and intermediate classes. The cria from this mating is true black, very fine and carries reasonable density. We have therefore repeated the mating for 2021 so this is a great 3 in 1 opportunity to add some good coloured genetics to your herd.

## Number of Crias bred from female: 3

Sire of Cria at Foot: Chinchero Rufus

Cria at Foot: True Black

Date of Birth of Cria at Foot: 10th June 2019

Current Age of Cria at Foot: 253 Weeks and 3 Days