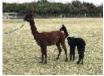

Price: £4,000.00 (excl VAT) with cria at foot (SOLD)

Sire: Inca Dakota

Dam: Summerhaze Willow

Type: Female

Breed Type: Huacaya

Colour: Dark Brown (Solid Colour)

Date of Birth: 2nd August 2015

## **Description:**

Skyla is a lovely looking female with a very strong frame and a very desirable head style. She comes with a cria from a mating with our black stud male Chinchero Rufus. Rufus carries some great genetics and has been placed first at the uk national at both junior and intermediate classes. The cria from this mating is true black, very fine and carries reasonable density. We have therefore repeated the mating for 2021 so this is a great 3 in 1 opportunity to add some good coloured genetics to your herd.

## Number of Crias bred from female: 3

Sire of Cria at Foot: Chinchero Rufus

Cria at Foot: True Black

Date of Birth of Cria at Foot: 10th June 2019

Current Age of Cria at Foot: 253 Weeks and 3 Days