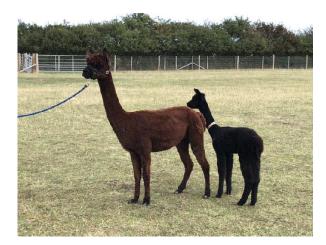

Price: £4,000.00 (excl VAT) with cria at foot (SOLD)

Sire: Inca Dakota

Dam: Summerhaze Willow

Type: Female

Breed Type: Huacaya

Colour: Dark Brown (Solid Colour)

Date of Birth: 2nd August 2015

## **Description:**

Skyla is a lovely looking female with a very strong frame and a very desirable head style. She comes with a cria from a mating with our black stud male Chinchero Rufus. Rufus carries some great genetics and has been placed first at the uk national at both junior and intermediate classes. The cria from this mating is true black, very fine and carries reasonable density. We have therefore repeated the mating for 2021 so this is a great 3 in 1 opportunity to add some good coloured genetics to your herd.

## Number of Crias bred from female: 3

Sire of Cria at Foot: Chinchero Rufus

Cria at Foot: True Black

Date of Birth of Cria at Foot: 10th June 2019

Current Age of Cria at Foot: 253 Weeks and 3 Days