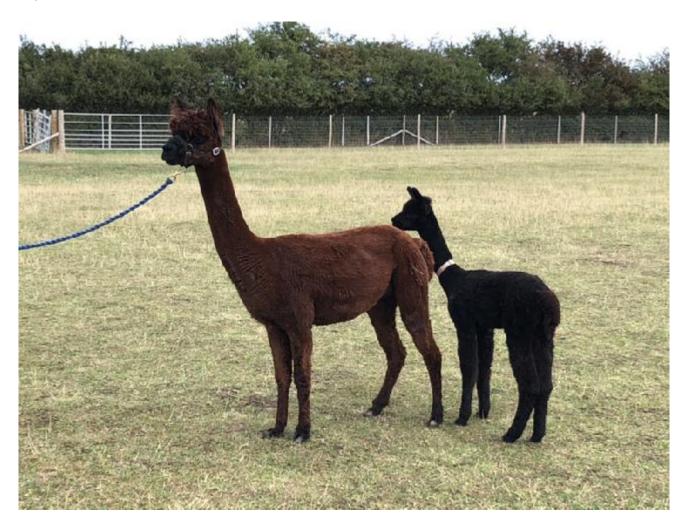

Colour: Dark Brown (Solid Colour)

Date of Birth: 2nd August 2015





## **Description:**

Skyla is a lovely looking female with a very strong frame and a very desirable head style. She comes with a cria from a mating with our black stud male Chinchero Rufus. Rufus carries some great genetics and has been placed first at the uk national at both junior and intermediate classes. The cria from this mating is true black, very fine and carries reasonable density. We have therefore repeated the mating for 2021 so this is a great 3 in 1 opportunity to add some good coloured genetics to your herd.

Number of Crias bred from female: 3

Sire of Cria at Foot: Chinchero Rufus

Cria at Foot: True Black

Date of Birth of Cria at Foot: 10th June 2019

Current Age of Cria at Foot: 255 Weeks and 6 Days



## Alpaca Photo 2



## Alpaca Photo 3