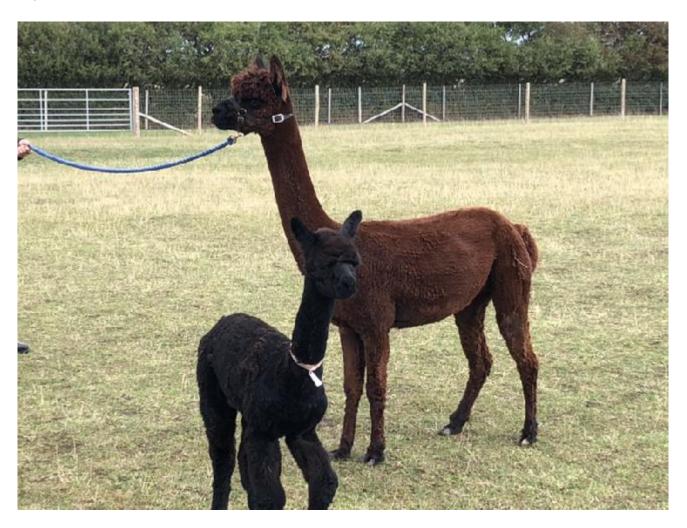

Summerhaze Skyla

Price: £4,000.00 (excl VAT) with cria at foot (SOLD)

Sire: Inca Dakota

Dam: Summerhaze Willow

**Type:** Female

Breed Type: Huacaya

Colour: Dark Brown (Solid Colour)

Date of Birth: 2nd August 2015

## **Description:**

Skyla is a lovely looking female with a very strong frame and a very desirable head style. She comes with a cria from a mating with our black stud male Chinchero Rufus. Rufus carries some great genetics and has been placed first at the uk national at both junior and intermediate classes. The cria from this mating is true black, very fine and carries reasonable density. We have therefore repeated the mating for 2021 so this is a great 3 in 1 opportunity to add some good coloured genetics to your herd.

Number of Crias bred from female: 3

Sire of Cria at Foot: Chinchero Rufus

Cria at Foot: True Black

Date of Birth of Cria at Foot: 10th June 2019

Current Age of Cria at Foot: 255 Weeks and 6 Days

## Alpaca Photo 2