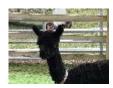

Summerhaze Skyla

Price: £4,000.00 (excl VAT) with cria at foot (SOLD)

Sire: Inca Dakota

Dam: Summerhaze Willow

**Type:** Female

Breed Type: Huacaya

Colour: Dark Brown (Solid Colour)

Date of Birth: 2nd August 2015





## **Description:**

Skyla is a lovely looking female with a very strong frame and a very desirable head style. She comes with a cria from a mating with our black stud male Chinchero Rufus. Rufus carries some great genetics and has been placed first at the uk national at both junior and intermediate classes. The cria from this mating is true black, very fine and carries reasonable density. We have therefore repeated the mating for 2021 so this is a great 3 in 1 opportunity to add some good coloured genetics to your herd.

Number of Crias bred from female: 3

Sire of Cria at Foot: Chinchero Rufus

Cria at Foot: True Black

Date of Birth of Cria at Foot: 10th June 2019

Current Age of Cria at Foot: 255 Weeks and 6 Days



## Alpaca Photo 2



## Alpaca Photo 3