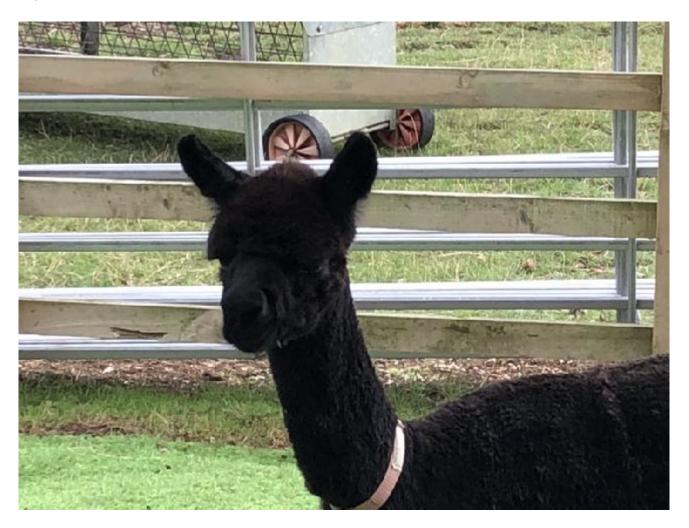

Number of Crias bred from female: 3

Sire of Cria at Foot: Chinchero Rufus

Cria at Foot: True Black

Date of Birth of Cria at Foot: 10th June 2019

Current Age of Cria at Foot: 255 Weeks and 6 Days

## Alpaca Photo 3