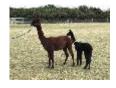

Summerhaze Skyla

Price: £4,000.00 (excl VAT) with cria at foot (SOLD)

Sire: Inca Dakota

Dam: Summerhaze Willow

**Type:** Female

Breed Type: Huacaya

Colour: Dark Brown (Solid Colour)

Date of Birth: 2nd August 2015

## **Description:**

Skyla is a lovely looking female with a very strong frame and a very desirable head style. She comes with a cria from a mating with our black stud male Chinchero Rufus. Rufus carries some great genetics and has been placed first at the uk national at both junior and intermediate classes. The cria from this mating is true black, very fine and carries reasonable density. We have therefore repeated the mating for 2021 so this is a great 3 in 1 opportunity to add some good coloured genetics to your herd.

Number of Crias bred from female: 3

Sire of Cria at Foot: Chinchero Rufus

Cria at Foot: True Black

Date of Birth of Cria at Foot: 10th June 2019

Current Age of Cria at Foot: 255 Weeks and 6 Days