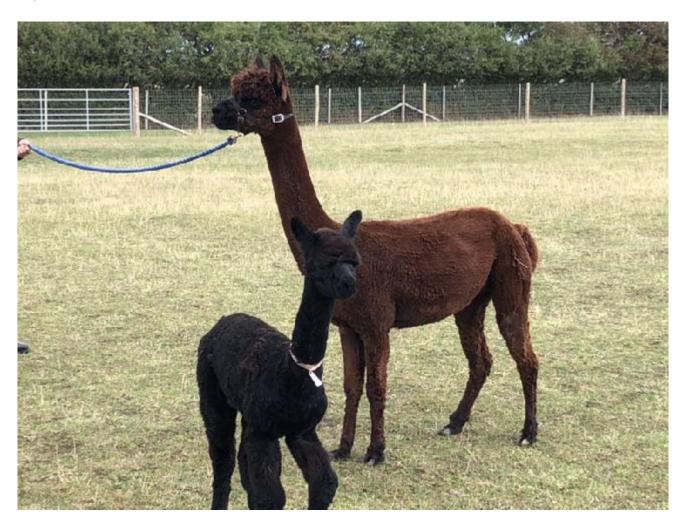

Price: £4,000.00 (excl VAT) with cria at foot (SOLD)

Sire: Inca Dakota

Summerhaze Skyla

Dam: Summerhaze Willow

**Type:** Female

Breed Type: Huacaya

Colour: Dark Brown (Solid Colour)

Date of Birth: 2nd August 2015

## **Description:**

Skyla is a lovely looking female with a very strong frame and a very desirable head style. She comes with a cria from a mating with our black stud male Chinchero Rufus. Rufus carries some great genetics and has been placed first at the uk national at both junior and intermediate classes. The cria from this mating is true black, very fine and carries reasonable density. We have therefore repeated the mating for 2021 so this is a great 3 in 1 opportunity to add some good coloured genetics to your herd.

Number of Crias bred from female: 3

Sire of Cria at Foot: Chinchero Rufus

Cria at Foot: True Black

Date of Birth of Cria at Foot: 10th June 2019

Current Age of Cria at Foot: 253 Weeks and 4 Days

## Alpaca Photo 2