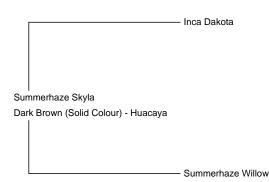

Price: £4,000.00 (excl VAT) with cria at foot (SOLD)

Sire: Inca Dakota

Summerhaze Skyla

Dam: Summerhaze Willow

**Type:** Female

Breed Type: Huacaya

Colour: Dark Brown (Solid Colour)

Date of Birth: 2nd August 2015