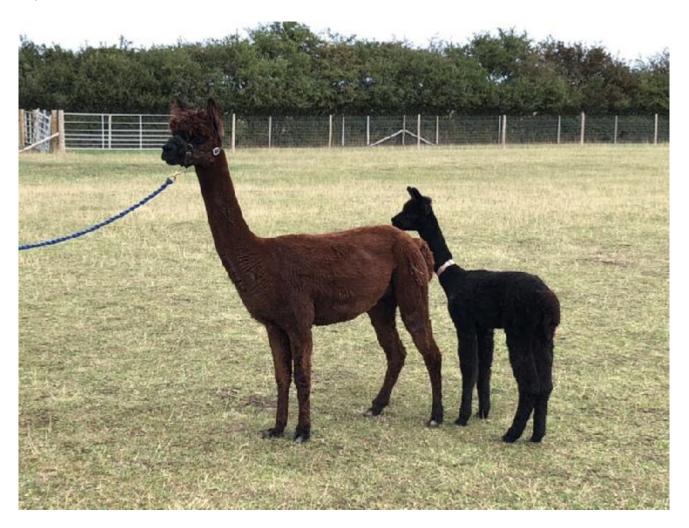

## **Description:**

Skyla is a lovely looking female with a very strong frame and a very desirable head style. She comes with a cria from a mating with our black stud male Chinchero Rufus. Rufus carries some great genetics and has been placed first at the uk national at both junior and intermediate classes. The cria from this mating is true black, very fine and carries reasonable density. We have therefore repeated the mating for 2021 so this is a great 3 in 1 opportunity to add some good coloured genetics to your herd.

Number of Crias bred from female: 3

Sire of Cria at Foot: Chinchero Rufus

Cria at Foot: True Black

Date of Birth of Cria at Foot: 10th June 2019

Current Age of Cria at Foot: 253 Weeks and 4 Days