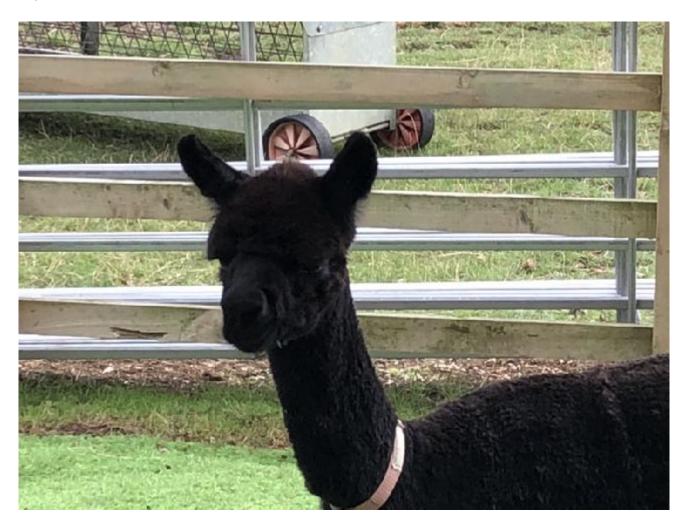

Number of Crias bred from female: 3

Sire of Cria at Foot: Chinchero Rufus

Cria at Foot: True Black

Date of Birth of Cria at Foot: 10th June 2019

Current Age of Cria at Foot: 253 Weeks and 4 Days

## Alpaca Photo 3