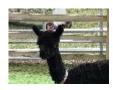

## **Description:**

Skyla is a lovely looking female with a very strong frame and a very desirable head style. She comes with a cria from a mating with our black stud male Chinchero Rufus. Rufus carries some great genetics and has been placed first at the uk national at both junior and intermediate classes. The cria from this mating is true black, very fine and carries reasonable density. We have therefore repeated the mating for 2021 so this is a great 3 in 1 opportunity to add some good coloured genetics to your herd.

Number of Crias bred from female: 3

Sire of Cria at Foot: Chinchero Rufus

Cria at Foot: True Black

Date of Birth of Cria at Foot: 10th June 2019

Current Age of Cria at Foot: 253 Weeks and 4 Days