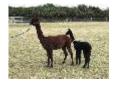

## **Description:**

Skyla is a lovely looking female with a very strong frame and a very desirable head style. She comes with a cria from a mating with our black stud male Chinchero Rufus. Rufus carries some great genetics and has been placed first at the uk national at both junior and intermediate classes. The cria from this mating is true black, very fine and carries reasonable density. We have therefore repeated the mating for 2021 so this is a great 3 in 1 opportunity to add some good coloured genetics to your herd.

Number of Crias bred from female: 3

Sire of Cria at Foot: Chinchero Rufus

Cria at Foot: True Black

Date of Birth of Cria at Foot: 10th June 2019

Current Age of Cria at Foot: 253 Weeks and 4 Days