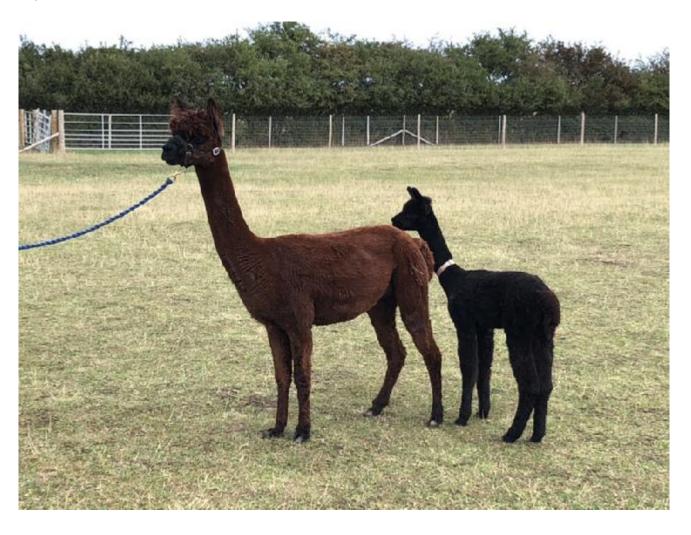

Summerhaze Skyla Price: £4,000.00 (excl VAT) with cria at foot (SOLD) Sire: Inca Dakota Dam: Summerhaze Willow Type: Female Breed Type: Huacaya Colour: Dark Brown (Solid Colour)

Date of Birth: 2nd August 2015

## **Description:**

Skyla is a lovely looking female with a very strong frame and a very desirable head style. She comes with a cria from a mating with our black stud male Chinchero Rufus. Rufus carries some great genetics and has been placed first at the uk national at both junior and intermediate classes. The cria from this mating is true black, very fine and carries reasonable density. We have therefore repeated the mating for 2021 so this is a great 3 in 1 opportunity to add some good coloured genetics to your herd.

## Number of Crias bred from female: 3

Sire of Cria at Foot: Chinchero Rufus Cria at Foot: True Black Date of Birth of Cria at Foot: 10th June 2019 Current Age of Cria at Foot: 254 Weeks and 1 Day