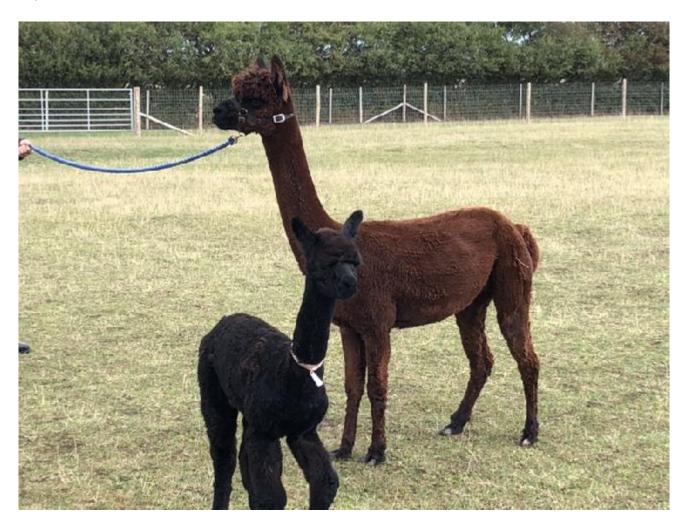

## **Description:**

Skyla is a lovely looking female with a very strong frame and a very desirable head style. She comes with a cria from a mating with our black stud male Chinchero Rufus. Rufus carries some great genetics and has been placed first at the uk national at both junior and intermediate classes. The cria from this mating is true black, very fine and carries reasonable density. We have therefore repeated the mating for 2021 so this is a great 3 in 1 opportunity to add some good coloured genetics to your herd.

## Number of Crias bred from female: 3

Sire of Cria at Foot: Chinchero Rufus Cria at Foot: True Black Date of Birth of Cria at Foot: 10th June 2019 Current Age of Cria at Foot: 254 Weeks and 1 Day