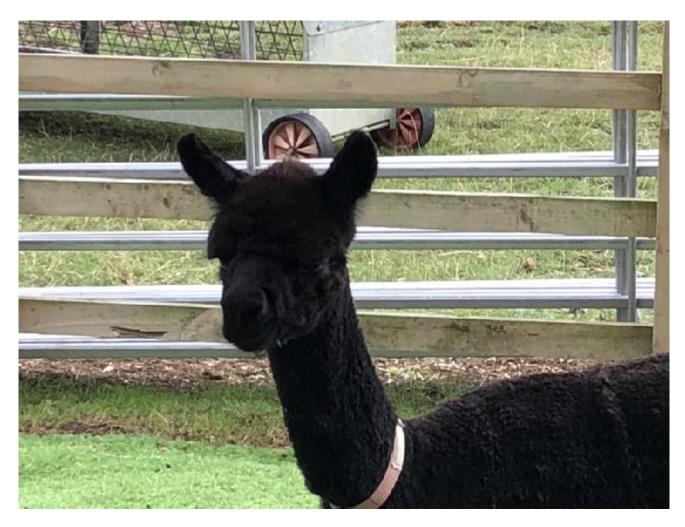

## **Description:**

Skyla is a lovely looking female with a very strong frame and a very desirable head style. She comes with a cria from a mating with our black stud male Chinchero Rufus. Rufus carries some great genetics and has been placed first at the uk national at both junior and intermediate classes. The cria from this mating is true black, very fine and carries reasonable density. We have therefore repeated the mating for 2021 so this is a great 3 in 1 opportunity to add some good coloured genetics to your herd.

## Number of Crias bred from female: 3

Sire of Cria at Foot: Chinchero Rufus Cria at Foot: True Black Date of Birth of Cria at Foot: 10th June 2019 Current Age of Cria at Foot: 254 Weeks and 1 Day