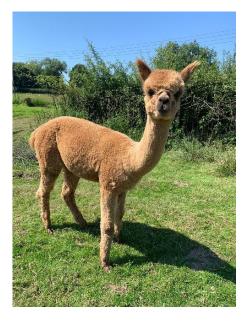

Brackenfield Princess Price: Price on Application (SOLD) Sire: Cuzco Freddy Dam: Toft Queenie Type: Female Breed Type: Huacaya Colour: Medium Fawn (Solid Colour) Registered With: British Alpaca Society, UKBAS37351 Blood Lineage: Cuzco Freddy Date of Birth: 7th July 2019

## **Description:**

A really beautiful alpaca with good conformation and very good fleece, - both uniform in colour, dense and super fine. Excellent lineage makes this girl a little star in the making.