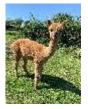

Brackenfield Princess Price: Price on Application (SOLD) Sire: Cuzco Freddy Dam: Toft Queenie Type: Female Breed Type: Huacaya Colour: Medium Fawn (Solid Colour) Registered With: British Alpaca Society, UKBAS37351 Blood Lineage: Cuzco Freddy Date of Birth: 7th July 2019

## **Description:**

A really beautiful alpaca with good conformation and very good fleece, - both uniform in colour, dense and super fine. Excellent lineage makes this girl a little star in the making.