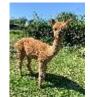

## **Brackenfield Princess**

**Price:** Price on Application (SOLD)

**Sire:** Cuzco Freddy **Dam:** Toft Queenie

Type: Female

Breed Type: Huacaya

Colour: Medium Fawn (Solid Colour)

Registered With: British Alpaca Society, UKBAS37351

## **Description:**

A really beautiful alpaca with good conformation and very good fleece, - both uniform in colour, dense and super fine. Excellent lineage makes this girl a little star in the making.