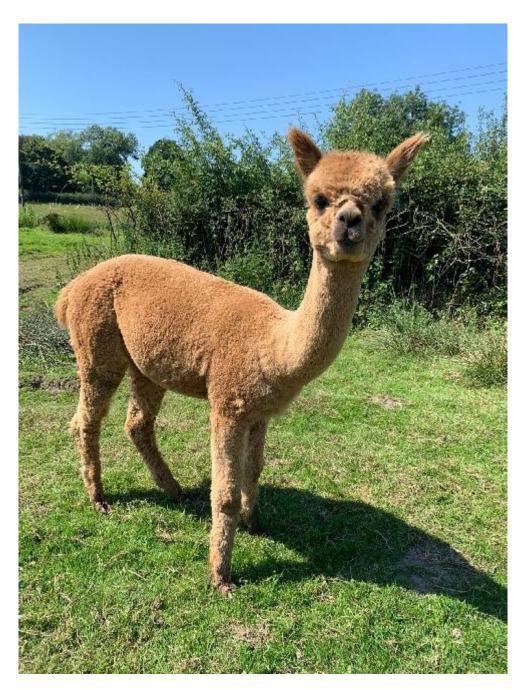

## **Brackenfield Princess**

**Price:** Price on Application (SOLD)

**Sire:** Cuzco Freddy **Dam:** Toft Queenie

Type: Female

Breed Type: Huacaya

Colour: Medium Fawn (Solid Colour)

Registered With: British Alpaca Society, UKBAS37351

## **Description:**

A really beautiful alpaca with good conformation and very good fleece, - both uniform in colour, dense and super fine. Excellent lineage makes this girl a little star in the making.