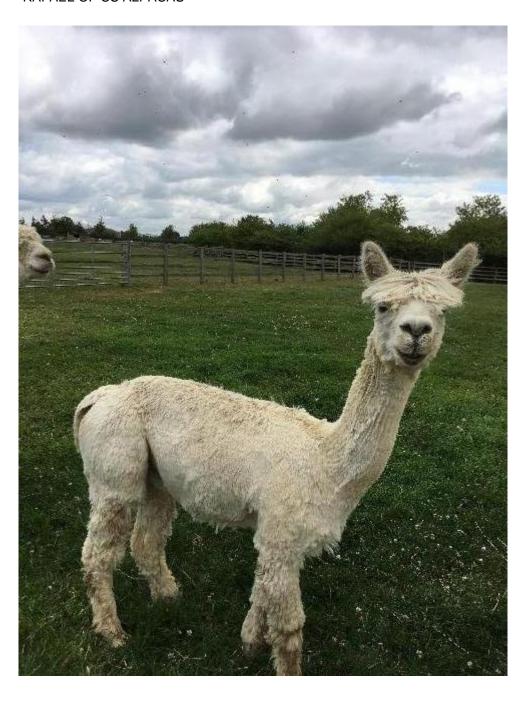

## RAFAEL OF CS ALPACAS

**Price:** Price on Application **Sire:** Moonsbrook Caesar **Dam:** Bozedown Roman

Type: Wether

Breed Type: Suri

Colour: Beige

Registered With: BAS REGISTERED: UKBAS31676

Date of Birth: 22nd June 2014

### **Description:**

Solid, well conformed and well grown light suri with excellent fineness and density for his age.