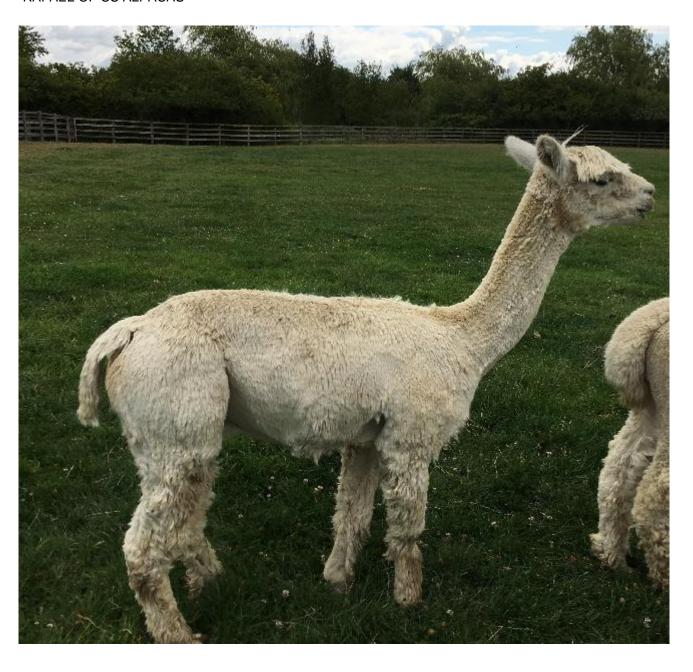

## RAFAEL OF CS ALPACAS

**Price:** Price on Application **Sire:** Moonsbrook Caesar **Dam:** Bozedown Roman

Type: Wether

Breed Type: Suri

Colour: Beige

Registered With: BAS REGISTERED: UKBAS31676

Date of Birth: 22nd June 2014

### **Description:**

Solid, well conformed and well grown light suri with excellent fineness and density for his age.