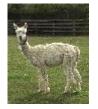

MYSTICAL MAESTRO OF CS ALPACAS Price: Price on Application Sire: AHH Houghton Mystro Dam: AHH Houghton Mystical Magic Type: Wether Breed Type: Suri Colour: Beige (Solid Colour) Registered With: BAS REGISTERED: UKBAS35165 Date of Birth: 30th June 2017

## **Description:**

Compact suri male - good conformation and substance of bone. Good fineness and density and staple length **Prizes Won:** 

South of England Show 2018 - 2nd junior light male

HoEAG Fleece Show 2018 - 2nd junior light suri fleece

Midlands Champion 2018 - Champion light male suri

HoEAG Fiesta 2019 - 3rd Intermediate light male