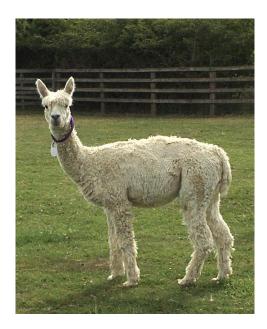

MYSTICAL MAESTRO OF CS ALPACAS Price: Price on Application Sire: AHH Houghton Mystro Dam: AHH Houghton Mystical Magic Type: Wether Breed Type: Suri Colour: Beige (Solid Colour) Registered With: BAS REGISTERED: UKBAS35165 Date of Birth: 30th June 2017

## **Description:**

Compact suri male - good conformation and substance of bone. Good fineness and density and staple length **Prizes Won:** 

South of England Show 2018 - 2nd junior light male

HoEAG Fleece Show 2018 - 2nd junior light suri fleece

Midlands Champion 2018 - Champion light male suri

HoEAG Fiesta 2019 - 3rd Intermediate light male