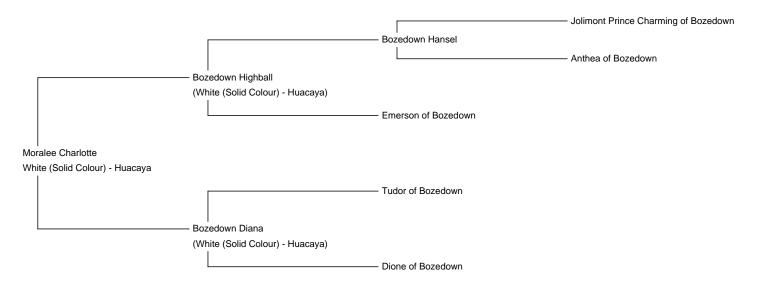

**Moralee Charlotte** 

Price: £1,500.00

**Sire:** Bozedown Highball **Dam:** Bozedown Diana

Type: Female

Breed Type: Huacaya

Colour: White (Solid Colour)

Registered With: British Alpaca Society - UKBAS35298