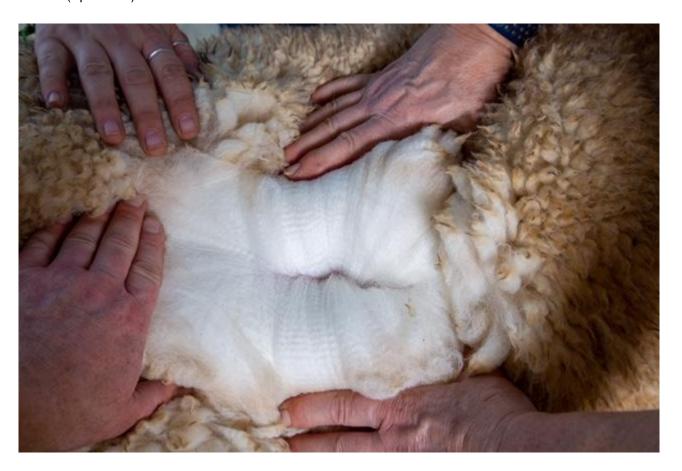

Blood Lineage: Pure Peruvian Date of Birth: 8th June 2018

Fleece: (3rd)

 $26.20 \mu$  SD  $4.80 \mu$  CV 18.30% % Over 30 Microns( $\mu$ ) 15.90% SF  $25.60 \mu$  Curvature 30.60 deg/mm Staple Length 110

mm

(taken on 6th May 2021 at 2 Years and 11 Months of age)

Fibre Testing Authority: Art of Fibre

## **Description:**

Charlotte is a solid white female with nice conformation and a soft handle to her fleece - inherited from her grand sire Tudor of Bozedown. With a gentle, friendly temperament Lottie has proved to be a very attentive mother and would be a valuable addition to your herd at a very favourable price.