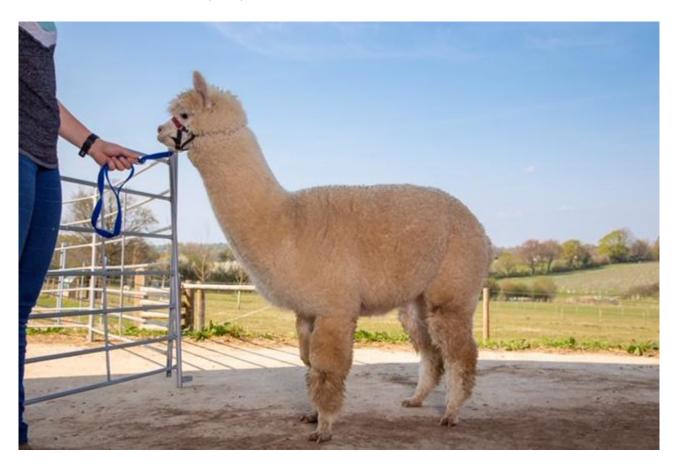

**Moralee Charlotte** 

Price: £1,500.00

**Sire:** Bozedown Highball **Dam:** Bozedown Diana

Type: Female

Breed Type: Huacaya

Colour: White (Solid Colour)

Registered With: British Alpaca Society - UKBAS35298

## **Description:**

Charlotte is a solid white female with nice conformation and a soft handle to her fleece - inherited from her grand sire Tudor of Bozedown. With a gentle, friendly temperament Lottie has proved to be a very attentive mother and would be a valuable addition to your herd at a very favourable price.