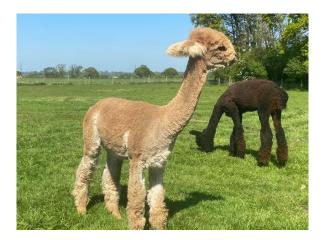

Lane House Maria Price: £3,000.00 (excl VAT) (SOLD) Sire: Elite Shazzam Boy Dam: Mile End Bella Type: Pregnant Female (Pregnant) Breed Type: Huacaya Colour: Medium Brown Registered With: BAS Blood Lineage: Snowmass Shazzam Date of Birth: 20th May 2011

## **Description:**

Maria is an impressive brown female. Solid frame, Excellent conformation and superb head type. She has produced fawn cria every time to white males and of excellent, show winning quality. I have both a female and a stud male from Maria hence the sale.

She continues to carry a dense, bright fleece with good fineness for her age. The quality she can produce is in her progeny. two of which are here at sheriff alpacas. Maria would be an excellent purchase for any coloured breeder. I have repeated the mating with our champion import Silverstream Ozone of Sheriff as the result was fantastic.