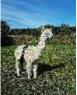

e: Snowmass Shazzam Date of Birth: 20th May 2011

> Elite Shazzam Boy (Medium Fawn (Solid Colour) - Huacaya)

Lane House Maria Medium Brown - Huacaya

> Mile End Bella (Medium Brown)

## **Description:**

Maria is an impressive brown female. Solid frame, Excellent conformation and superb head type. She has produced fawn cria every time to white males and of excellent, show winning quality. I have both a female and a stud male from Maria hence the sale.

She continues to carry a dense, bright fleece with good fineness for her age. The quality she can produce is in her progeny. two of which are here at sheriff alpacas. Maria would be an excellent purchase for any coloured breeder. I have repeated the mating with our champion import Silverstream Ozone of Sheriff as the result was fantastic.



Name of covering male: Silverstream Ozone of Sheriff (White) Last Mating Date: 10th June 2020 Estimated Date Cria Due (Pregnant Female): 10th May 2021

Number of Crias bred from female: 5

## lane house Maria



Lane house Maria with daughter



son of Lane house Maria