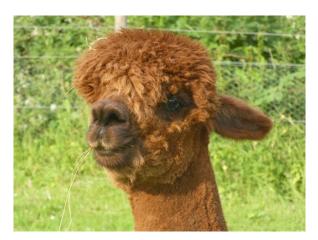

## **Description:**

Maria is an impressive brown female. Solid frame, Excellent conformation and superb head type. She has produced fawn cria every time to white males and of excellent, show winning quality. I have both a female and a stud male from Maria hence the sale.

She continues to carry a dense, bright fleece with good fineness for her age. The quality she can produce is in her progeny. two of which are here at sheriff alpacas. Maria would be an excellent purchase for any coloured breeder. I have repeated the mating with our champion import Silverstream Ozone of Sheriff as the result was fantastic.