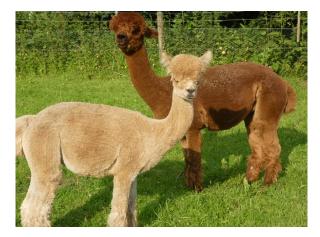

d frame, Excellent conformation and superb head type. She has produced fawn cria every time to white males and of excellent, show winning quality. I have both a female and a stud male from Maria hence the sale.

She continues to carry a dense, bright fleece with good fineness for her age. The quality she can produce is in her progeny. two of which are here at sheriff alpacas. Maria would be an excellent purchase for any coloured breeder. I have repeated the mating with our champion import Silverstream Ozone of Sheriff as the result was fantastic.



Name of covering male: Silverstream Ozone of Sheriff (White) Last Mating Date: 10th June 2020 Estimated Date Cria Due (Pregnant Female): 10th May 2021

Number of Crias bred from female: 5

## lane house Maria



Lane house Maria with daughter



son of Lane house Maria