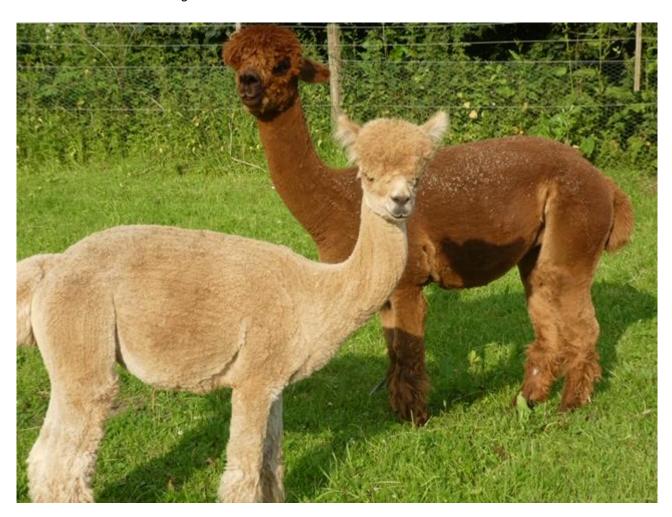

frame, Excellent conformation and superb head type. She has produced fawn cria every time to white males and of excellent, show winning quality. I have both a female and a stud male from Maria hence the sale.

She continues to carry a dense, bright fleece with good fineness for her age. The quality she can produce is in her progeny. two of which are here at sheriff alpacas. Maria would be an excellent purchase for any coloured breeder. I have repeated the mating with our champion import Silverstream Ozone of Sheriff as the result was fantastic.



Name of covering male: Silverstream Ozone of Sheriff (White)

Last Mating Date: 10th June 2020

Estimated Date Cria Due (Pregnant Female): 10th May 2021

Number of Crias bred from female: 5

## lane house Maria



Lane house Maria with daughter



## son of Lane house Maria