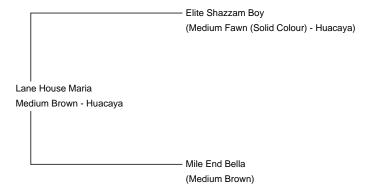

**Lane House Maria** 

**Price:** £3,000.00 (excl VAT) (SOLD)

Sire: Elite Shazzam Boy

Dam: Mile End Bella

**Type:** Pregnant Female (Pregnant)

**Breed Type:** Huacaya **Colour:** Medium Brown

Registered With: BAS

**Blood Lineage:** Snowmass Shazzam

Date of Birth: 20th May 2011