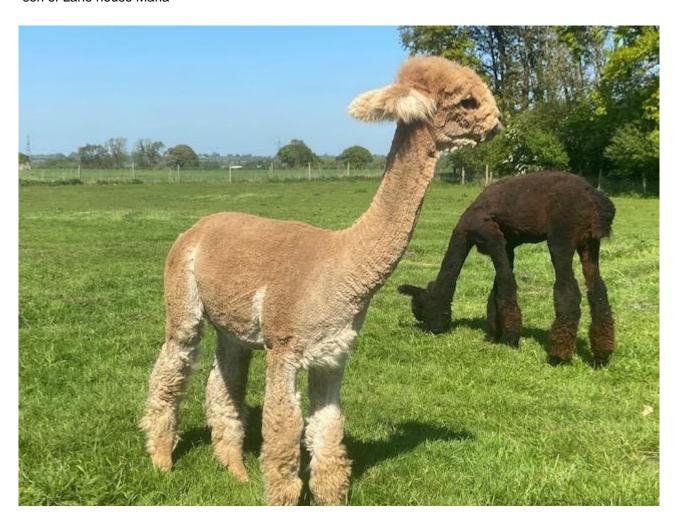

and superb head type. She has produced fawn cria every time to white males and of excellent, show winning quality. I have both a female and a stud male from Maria hence the sale.

She continues to carry a dense, bright fleece with good fineness for her age. The quality she can produce is in her progeny. two of which are here at sheriff alpacas. Maria would be an excellent purchase for any coloured breeder. I have repeated the mating with our champion import Silverstream Ozone of Sheriff as the result was fantastic.



Name of covering male: Silverstream Ozone of Sheriff (White)

Last Mating Date: 10th June 2020

Estimated Date Cria Due (Pregnant Female): 10th May 2021

Number of Crias bred from female: 5

## lane house Maria



Lane house Maria with daughter



## son of Lane house Maria