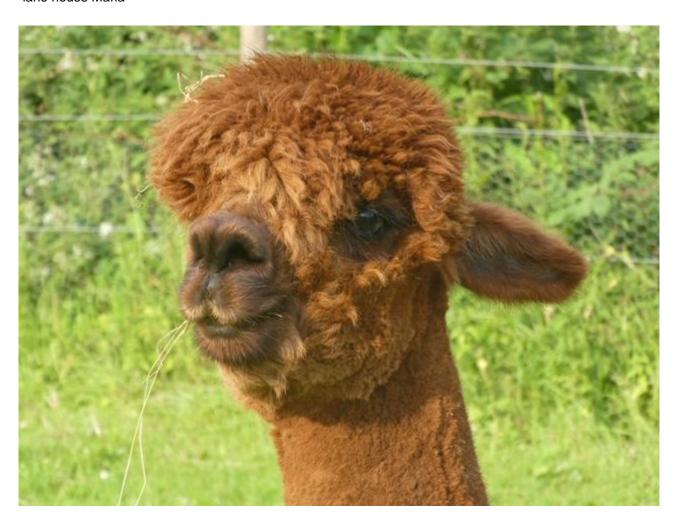

## **Description:**

Maria is an impressive brown female. Solid frame, Excellent conformation and superb head type. She has produced fawn cria every time to white males and of excellent, show winning quality. I have both a female and a stud male from Maria hence the sale.

She continues to carry a dense, bright fleece with good fineness for her age. The quality she can produce is in her progeny. two of which are here at sheriff alpacas. Maria would be an excellent purchase for any coloured breeder. I have repeated the mating with our champion import Silverstream Ozone of Sheriff as the result was fantastic.