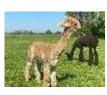

**Lane House Maria** 

**Price:** £3,000.00 (excl VAT) (SOLD)

Sire: Elite Shazzam Boy

Dam: Mile End Bella

**Type:** Pregnant Female (Pregnant)

**Breed Type:** Huacaya **Colour:** Medium Brown

Registered With: BAS

**Blood Lineage:** Snowmass Shazzam

Date of Birth: 20th May 2011



## **Description:**

Maria is an impressive brown female. Solid frame, Excellent conformation and superb head type. She has produced fawn cria every time to white males and of excellent, show winning quality. I have both a female and a stud male from Maria hence the sale.

She continues to carry a dense, bright fleece with good fineness for her age. The quality she can produce is in her progeny. two of which are here at sheriff alpacas. Maria would be an excellent purchase for any coloured breeder. I have