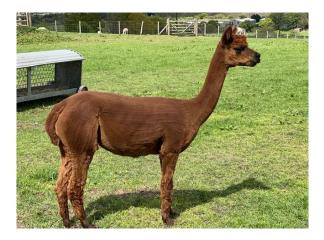

Price: £1,500.00 (excl VAT) (SOLD)

**Astute Bella** 

Sire: Sudell Harley

Dam: Popham Buena

Type: Female

Breed Type: Huacaya Colour: Medium Brown

Registered With: British Alpaca Society

Date of Birth: 24th July 2013

## **Description:**

Astute Bella is a beautiful brown female with good conformation who has produced some equally lovely cria over the years. She is a good mother. She isn't halter trained but will follow a bucket.