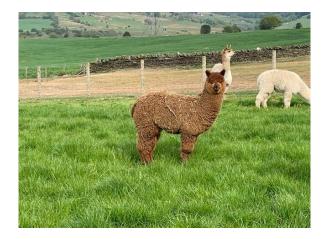

Price: £1,500.00 (excl VAT) (SOLD)

**Astute Bella** 

Sire: Sudell Harley

Dam: Popham Buena

Type: Female

Breed Type: Huacaya Colour: Medium Brown

Registered With: British Alpaca Society

Date of Birth: 24th July 2013





## **Description:**

Astute Bella is a beautiful brown female with good conformation who has produced some equally lovely cria over the years. She is a good mother. She isn't halter trained but will follow a bucket.

Can be mated to our Stud Males with a 50% discount of our standard mating fee. Ask for more details.

## Number of Crias bred from female: 2

## Alpaca Photo 1



## Alpaca Photo 2



Bellas Cria 2018