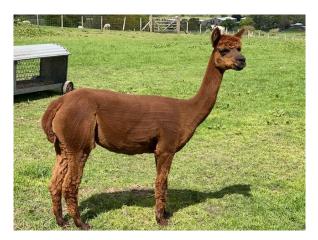

Price: £1,500.00 (excl VAT) (SOLD)

**Astute Bella** 

Sire: Sudell Harley

Dam: Popham Buena

Type: Female

Breed Type: Huacaya Colour: Medium Brown

Registered With: British Alpaca Society

Date of Birth: 24th July 2013

## **Description:**

Astute Bella is a beautiful brown female with good conformation who has produced some equally lovely cria over the years. She is a good mother. She isn't halter trained but will follow a bucket.

## Alpaca Photo 1