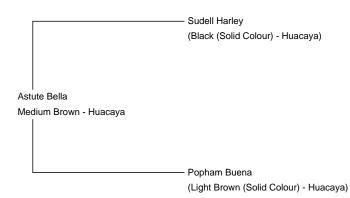

Price: £1,500.00 (excl VAT) (SOLD)

**Astute Bella** 

Sire: Sudell Harley

Dam: Popham Buena

Type: Female

Breed Type: Huacaya Colour: Medium Brown

Registered With: British Alpaca Society

Date of Birth: 24th July 2013