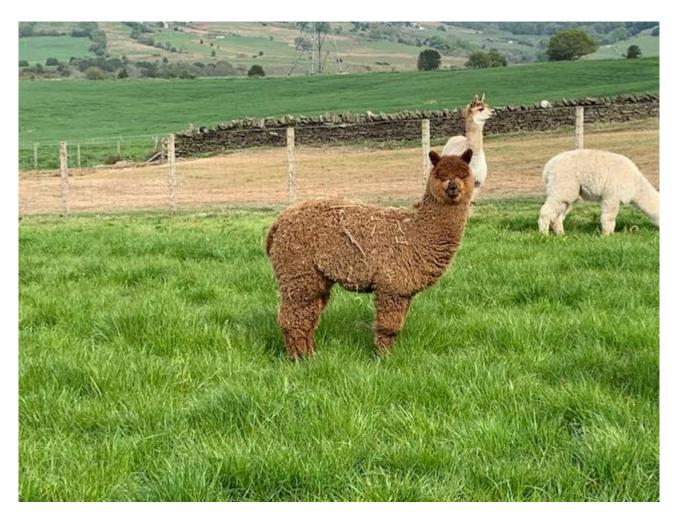

Astute Bella Price: £1,500.00 (excl VAT) (SOLD) Sire: Sudell Harley Dam: Popham Buena Type: Female Breed Type: Huacaya Colour: Medium Brown Registered With: British Alpaca Society Date of Birth: 24th July 2013

## **Description:**

Astute Bella is a beautiful brown female with good conformation who has produced some equally lovely cria over the years. She is a good mother. She isn't halter trained but will follow a bucket.