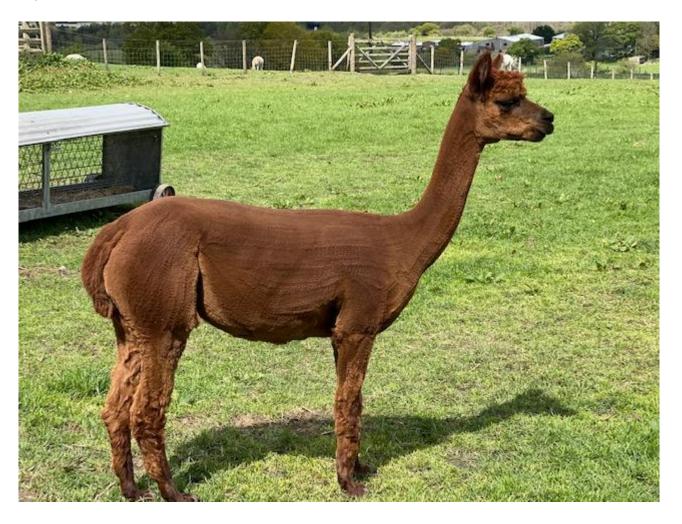

Astute Bella Price: £1,500.00 (excl VAT) (SOLD) Sire: Sudell Harley Dam: Popham Buena Type: Female Breed Type: Huacaya Colour: Medium Brown Registered With: British Alpaca Society Date of Birth: 24th July 2013

## **Description:**

Astute Bella is a beautiful brown female with good conformation who has produced some equally lovely cria over the years. She is a good mother. She isn't halter trained but will follow a bucket.