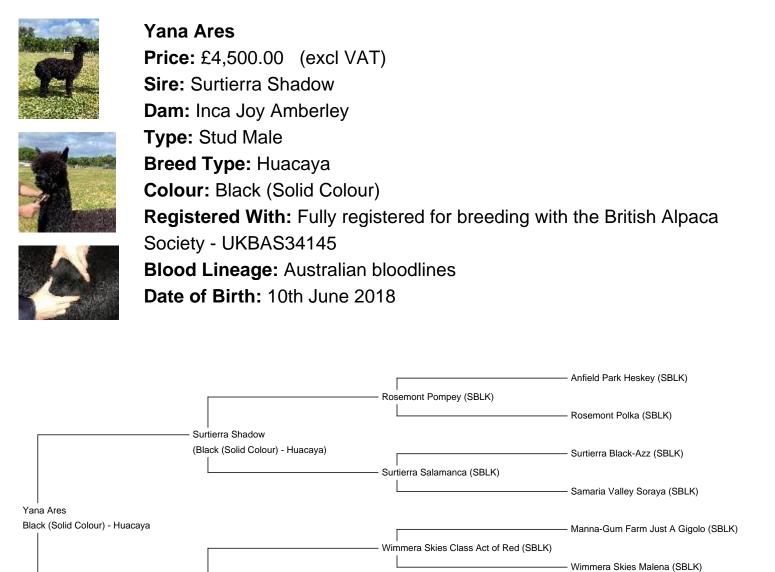

## **Description:**

Yana Ares is a upstanding and most promising male displaying an excellent head type, impressive fibre coverage and imposing presence. Sired by multi champion Surtierra Shadow he boasts an impressive background of genetics as well as displaying a very fine fleece that is also dense, bright and long stapled.