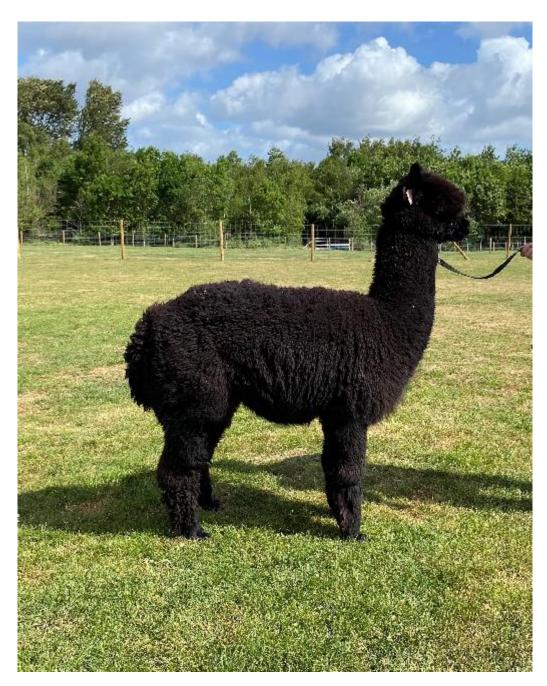

## **Description:**

Yana Ares is a upstanding and most promising male displaying an excellent head type, impressive fibre coverage and imposing presence. Sired by multi champion Surtierra Shadow he boasts an impressive background of genetics as well as displaying a very fine fleece that is also dense, bright and long stapled.