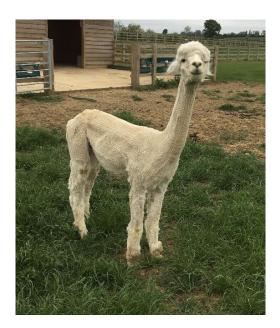

Dartagnion of CS Alpacas Price: £2,000.00 (SOLD) Sire: Glayva of Cockerham Dam: Houghton Abbervale Dream Type: Young Male (Intact) Breed Type: Huacaya Colour: White Registered With: BAS REGISTERED: UKBAS12048 Date of Birth: 7th June 2018

## **Description:**

Well grown, good conformation.

## Dartagnion