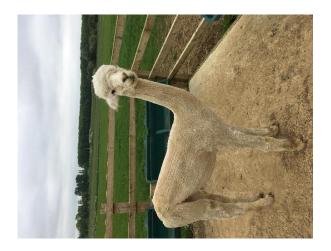

Dartagnion of CS Alpacas Price: £2,000.00 (SOLD) Sire: Glayva of Cockerham Dam: Houghton Abbervale Dream Type: Young Male (Intact) Breed Type: Huacaya Colour: White Registered With: BAS REGISTERED: UKBAS12048 Date of Birth: 7th June 2018

## **Description:**

Well grown, good conformation.

## Dartagnion