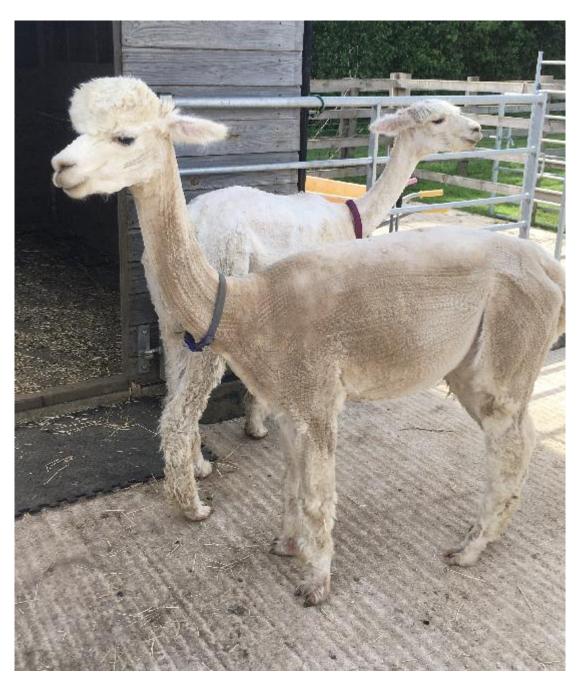

NALA OF CS ALPACAS Price: £2,500.00 with male cria at foot Sire: Bozedown Tudor Dam: Great House Nigella Type: Female Breed Type: Huacaya Colour: White Registered With: BAS REGISTERED: UKBAS23356 Date of Birth: 13th June 2013

## **Description:**

Well conformed female alpaca

Number of Crias bred from female: 3