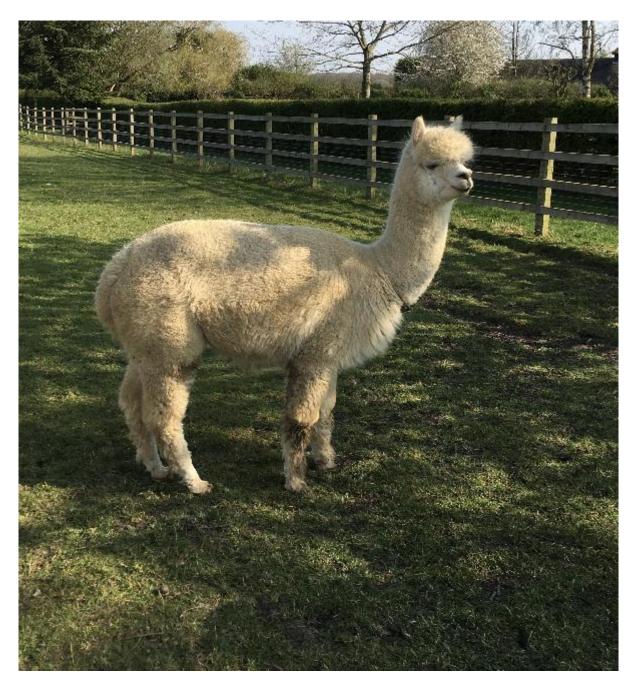

NALINA Price: £4,500.00 Sire: Bozedown Tudor Dam: Great House Nigella Type: Female Breed Type: Huacaya Colour: White (Solid Colour) Registered With: BAS REGISTERED: UKBAS25197 Date of Birth: 16th June 2014

## **Description:**

Well conformed, fine and dense female alpaca - micron at 2019 = 21.6

Number of Crias bred from female: 2